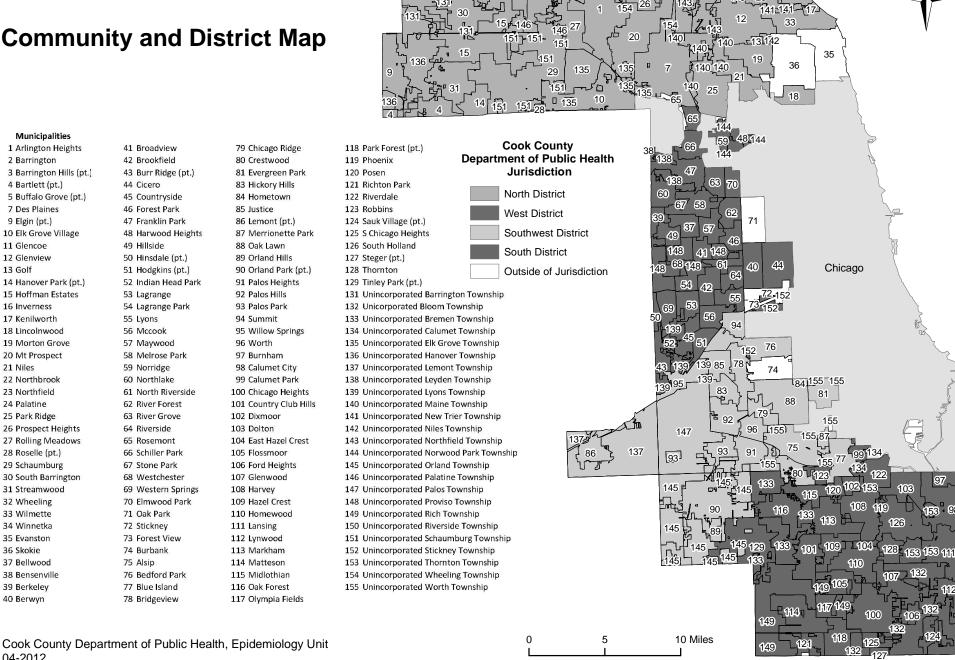

|  |  |  |  |  |  |  |
| College Graduates 25 Years & Older                                                           | 186      | 8.5%    | 206      | 10.0%   |  |  |  |  |  |  |  |
|                                                                                              |          |         |          |         |  |  |  |  |  |  |  |
|                                                                                              |          |         |          |         |  |  |  |  |  |  |  |

Data Sources:

¹Demographics: 2000 and 2010 U.S. Census

<sup>2</sup>Socioeconomic Status: 2000 U.S.Census and 2005-2009 American Community Survey

Cook County Department of Public Health, Epidemiology Unit

9

# **Suburban Cook County Community Profiles**

## **Community and District Map**



Appendix A

131

04-2012

# **Community Profiles Definitions of Measures**

#### **DEMOGRAPHICS**

## **Total Population:**

The population distributions are from the 2000 and 2010 Decennial Census. The sum of proportions does not always equal 100% due to rounding.

#### Females 15-44 Years:

The population of women who are of childbearing age.

#### **Median Age:**

The age at which half of the population is equal to or older and the other half of the population is equal to or younger.

## **Race and Ethnic Composition:**

Hispanic designation is independent of race and can include White, Black, Asian/Pacific Islander, or 'Other' race categories. White includes only non-hispanic White race/ethnic categories. Black includes Blacks and African Americans of both Hispanic and non-Hispanic e