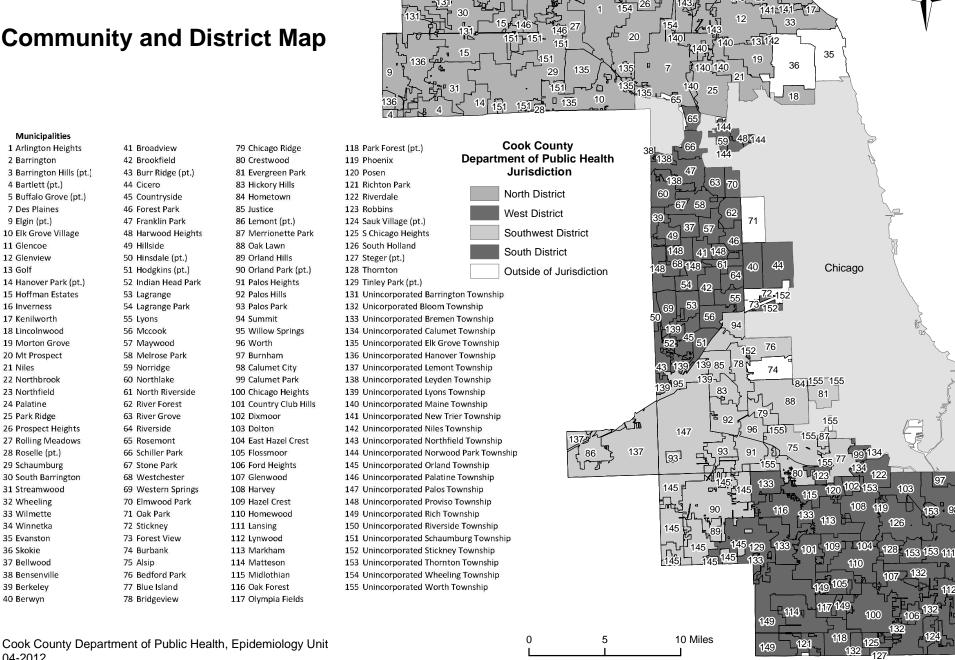

# Table of Contents

# **Community Profiles**

| Suburban Cook County                    | 1  |                                  |            |
|-----------------------------------------|----|----------------------------------|------------|
| Cook County Department of Public Health | 2  |                                  |            |
| South District                          | 3  |                                  |            |
| Burnham                                 | 4  | Riverdale                        | 28         |
| Calumet City                            | 5  | Robbins                          | 29         |
| Chicago Heights                         | 6  | Sauk Village                     | 30         |
| Country Club Hills                      | 7  | South Chicago Heights            | 31         |
| Dixmoor                                 | 8  | South Holland                    | 32         |
| Dolton                                  | 9  | Steger (Part)                    | 33         |
| East Hazel Crest                        | 10 | Thornton                         | 34         |
| Flossmoor                               | 11 | Tinley Park (Part)               | 35         |
| Ford Heights                            | 12 |                                  |            |
| Glenwood                                | 13 | Unincorporated Bloom Township    | 36         |
| Harvey                                  | 14 | Unincorporated Bremen Township   | 37         |
| Hazel Crest                             | 15 | Unincorporated Rich Township     | 38         |
| Homewood                                | 16 | Unincorporated Thornton Township | 39         |
| Lansing                                 | 17 |                                  |            |
| Lynwood                                 | 18 | District Map                     | Appendix A |
| Markham                                 | 19 | Data Notes and Definintions      | Appendix B |
| Matteson                                | 20 |                                  |            |
| Midlothian                              | 21 |                                  |            |
| Oak Forest                              | 22 |                                  |            |
| Olympia Fields                          | 23 |                                  |            |
| Park Forest (Part)                      | 24 |                                  |            |
| Phoenix                                 | 25 |                                  |            |
| Posen                                   | 26 |                                  |            |
| Richton Park                            | 27 |                                  |            |