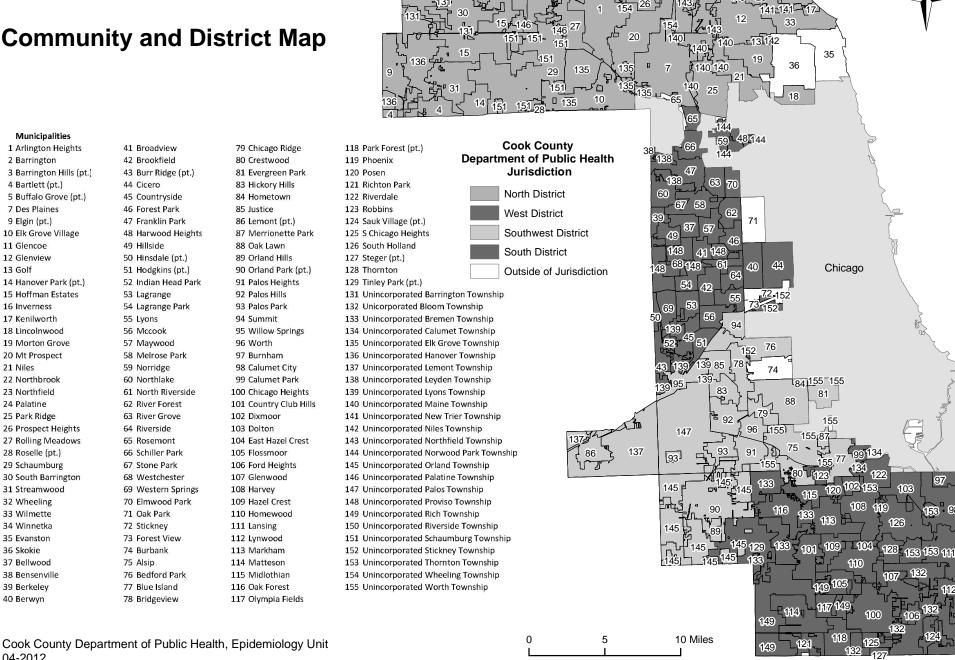

, ,     |  |  |  |  |
| High School Graduates 25 Years & Older                                     | 2,260       | 88.6%   | 2,371    | 94.8%   |  |  |  |  |
| College Graduates 25 Years & Older                                         | 558         | 21.9%   | 718      | 28.7%   |  |  |  |  |
|                                                                            |             |         |          |         |  |  |  |  |
|                                                                            |             |         |          |         |  |  |  |  |

<sup>2</sup>Socioeconomic Status: 2000 U.S.Census and 2005-2009 American Community Survey

Cook County Department of Public Health, Epidemiology Unit

# Suburban Cook County **Community Profiles**

## **Community and District Map**



Appendix A

131

04-2012

# **Community Profiles Definitions of Measures**

#### **DEMOGRAPHICS**

## **Total Population:**

The population distributions are from the 2000 and 2010 Decennial Census. The sum of proportions does not always equal 100% due to rounding.

#### Females 15-44 Years:

The population of women who are of childbearing age.

#### **Median Age:**

The age at which half of the population is equal to or older and the other half of the population is equal to or younger.

## **Race and Ethnic Composition:**

Hispanic designation is independent of race and can include White, Black, Asian/Pacific Islander, or 'Other' race categories. White includes only non-hispanic White race/ethnic categories. Black includes Blacks and African Americans of both Hispanic and non-Hispanic e