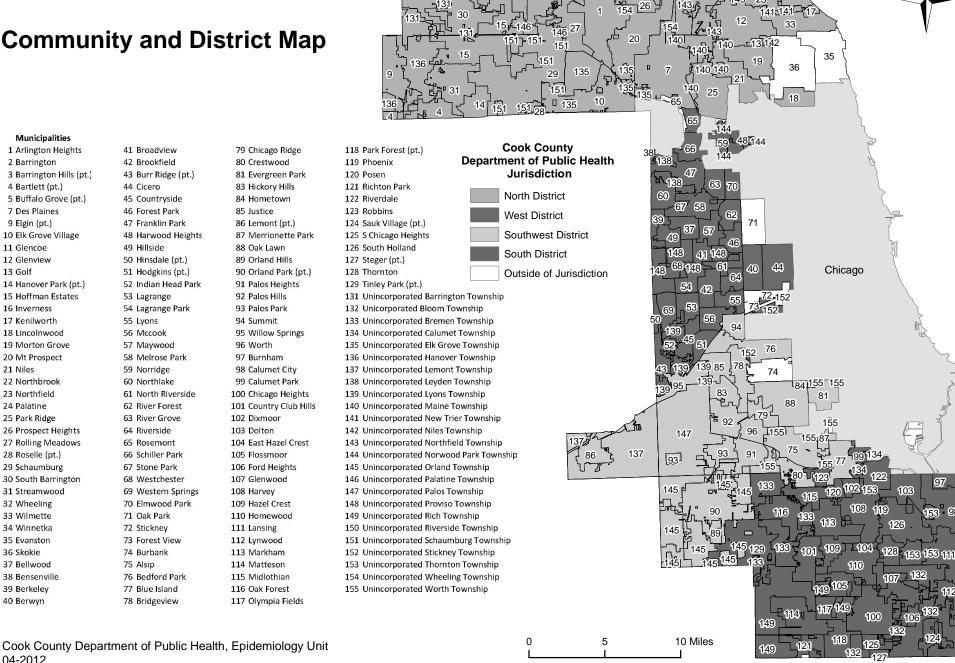

## **Community Profiles**

| Suburban Cook County                    | 1  | Cicero              | 28 |
|-----------------------------------------|----|---------------------|----|
| Cook County Department of Public Health | 2  | Country Club Hills  | 29 |
| North District                          | 3  | Countryside         | 30 |
| West District                           | 4  | Crestwood           | 31 |
| Southwest District                      | 5  | Des Plaines         | 32 |
| South District                          | 6  | Dixmoor             | 33 |
|                                         |    | Dolton              | 34 |
| Alsip                                   | 7  | East Hazel Crest    | 35 |
| Arlington Heights                       | 8  | Elgin (Part)        | 36 |
| Barrington (Part)                       | 9  | Elk Grove Village   | 37 |
| Barrington Hills (Part)                 | 10 | Elmwood Park        | 38 |
| Bartlett (Part)                         | 11 | Evanston            | 39 |
| Bedford Park                            | 12 | Evergreen Park      | 40 |
| Bellwood                                | 13 | Flossmoor           | 41 |
| Berkeley                                | 14 | Ford Heights        | 42 |
| Berwyn                                  | 15 | Forest Park         | 43 |
| Blue Island                             | 16 | Forest View         | 44 |
| Bridgeview                              | 17 | Franklin Park       | 45 |
| Broadview                               | 18 | Glencoe             | 46 |
| Brookfield                              | 19 | Glenview            | 47 |
| Buffalo Grove (Part)                    | 20 | Glenwood            | 48 |
| Burbank                                 | 21 | Golf                | 49 |
| Burnham                                 | 22 | Hanover Park (Part) | 50 |
| Burr Ridge (Part)                       | 23 | Harvey              | 51 |
| Calumet City                            | 24 | Harwood Heights     | 52 |
| Calumet Park                            | 25 | Hazel Crest         | 53 |
| Chicago Heights                         | 26 | Hickory Hills       | 54 |
| Chicago Ridge                           | 27 | Hillside            | 55 |

| Hinsdale (Part)  | 56 | Olympia Fields        | 90  |
|------------------|----|-----------------------|-----|
| Hodgkins         | 57 | Orland Hills          | 91  |
| Hoffman Estates  | 58 | Orland Park (Part)    | 92  |
| Hometown         | 59 | Palatine              | 93  |
| Homewood         | 60 | Palos Heights         | 94  |
| Indian Head Park | 61 | Palos Hills           | 95  |
| Inverness        | 62 | Palos Park            | 96  |
| Justice          | 63 | Park Forest (Part)    | 97  |
| Kenilworth       | 64 | Park Ridge            | 98  |
| LaGrange         | 65 | Phoenix               | 99  |
| LaGrange Park    | 66 | Posen                 | 100 |
| Lansing          | 67 | Prospect Heights      | 101 |
| Lemont (Part)    | 68 | Richton Park          | 102 |
| Lincolnwood      | 69 | Riverdale             | 103 |
| Lynwood          | 70 | River Forest          | 104 |
| Lyons            | 71 | River Grove           | 105 |
| McCook           | 72 | Riverside             | 106 |
| Markham          | 73 | Robbins               | 107 |
| Matteson         | 74 | Rolling Meadows       | 108 |
| Maywood          | 75 | Roselle (Part)        | 109 |
| Melrose Park     | 76 | Rosemont              | 110 |
| Merrionette Park | 77 | Sauk Village          | 111 |
| Midlothian       | 78 | Schaumburg            | 112 |
| Morton Grove     | 79 | Schiller Park         | 113 |
| Mount Prospect   | 80 | Skokie                | 114 |
| Niles            | 81 | South Barrington      | 115 |
| Norridge         | 82 | South Chicago Heights | 116 |
| Northbrook       | 83 | South Holland         | 117 |
| Northfield       | 84 | Steger (Part)         | 118 |
| Northlake        | 85 | Stickney              | 119 |
| North Riverside  | 86 | Stone Park            | 120 |
| Oak Forest       | 87 | Streamwood            | 121 |
| Oak Lawn         | 88 | Summit                | 122 |
| Oak Park         | 89 | Thornton              | 123 |

| Tinley Park (Part)                   | 124 | Unincorporated Riverside Township  | 150        |
|--------------------------------------|-----|------------------------------------|------------|
| Westchester                          | 125 | Unincorporated Schaumburg Township | 151        |
| Western Springs                      | 126 | Unincorporated Stickney Township   | 152        |
| Wheeling                             | 127 | Unincorporated Thornton Township   | 153        |
| Willow Springs                       | 128 | Unincorporated Wheeling Township   | 154        |
| Wilmette                             | 129 | Unincorporated Worth Township      | 155        |
| Winnetka                             | 130 |                                    |            |
| Worth                                | 131 | District Map                       | Appendix A |
|                                      |     | Data Notes and Definintions        | Appendix B |
| Unincorporated Barrington Township   | 132 |                                    |            |
| Unincorporated Bloom Township        | 133 |                                    |            |
| Unincorporated Bremen Township       | 134 |                                    |            |
| Unincorporated Calumet Township      | 135 |                                    |            |
| Unincorporated Elk Grove Township    | 136 |                                    |            |
| Unincorporated Hanover Township      | 137 |                                    |            |
| Unincorporated Lemont Township       | 138 |                                    |            |
| Unincorporated Leyden Township       | 139 |                                    |            |
| Unincorporated Lyons Township        | 140 |                                    |            |
| Unincorporated Maine Township        | 141 |                                    |            |
| Unincorporated New Trier Township    | 142 |                                    |            |
| Unincorporated Northfield Township   | 143 |                                    |            |
| Unincorporated Norwood Park Township | 144 |                                    |            |
| Unincorporated Orland Township       | 145 |                                    |            |
| Unincorporated Palatine Township     | 146 |                                    |            |
| Unincorporated Palos Township        | 147 |                                    |            |
| Unincorporated Proviso Township      | 148 |                                    |            |
| Unincorporated Rich Township         | 149 |                                    |            |