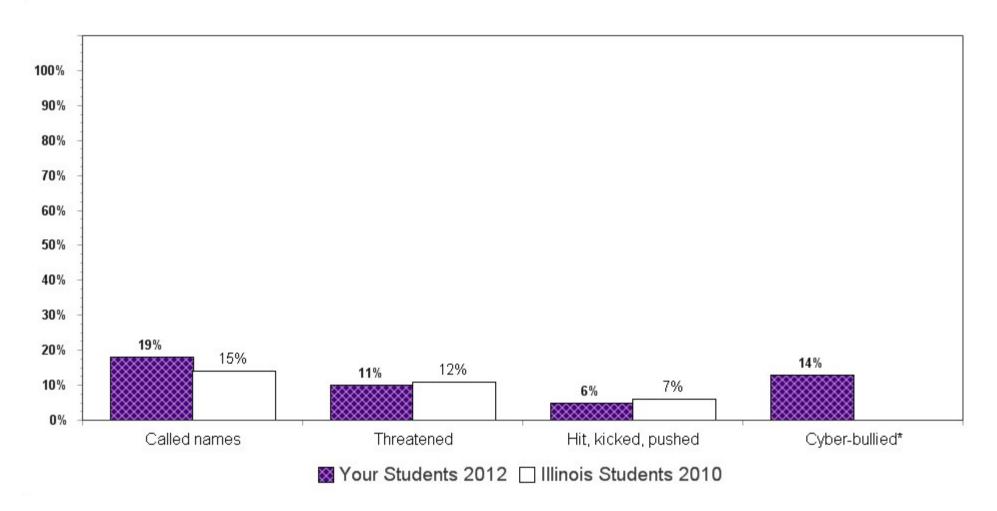

# High School Students Who May Benefit from an Individual Substance Abuse Assessment\* By Grade in 2012



<sup>\*</sup>According to their responses to the CRAFFT Screening questions

#### Bullying Victimization in the Past 12 Months Among 6th Grade Youth



<sup>\*</sup>Question was not included on any 2010 IYS form, therefore no state comparisons can be made

#### Bullying Victimization in the Past 12 Months Among 8th Grade Youth



<sup>\*</sup>Question was not included on any 2010 IYS form, therefore no state comparisons can be made

#### Bullying Victimization in the Past 12 Months Among 10th Grade Youth



<sup>\*</sup>Question was not included on any 2010 IYS form, therefore no state comparisons can be made

#### Bullying Victimization in the Past 12 Months Among 12th Grade Youth



<sup>\*</sup>Question was not included on any 2010 IYS form, therefore no state comparisons can be made

#### Extent of Bullying in the Past 12 Months By Grade in 2012



<sup>\*</sup>Victimized in **ONE OR MORE** of the following ways: called names, threatened, physically assaulted, cyber-bullied

<sup>\*\*</sup> Victimized in ALL of the following ways: called names, threatened, physically assaulted, cyber-bullied

#### Bias-Based Bullying Victimization in the Past 12 Months By Grade in 2012



<sup>\*</sup> Question asked only on IYS high school form

# Dating Violence\* in the Past 12 Months By Grade



<sup>\*</sup> Punched, hit, or threatened in a dating relationship

# Student Perceptions of School Climate Mean Scores Among 6th Grade Youth



# Student Perceptions of School Climate