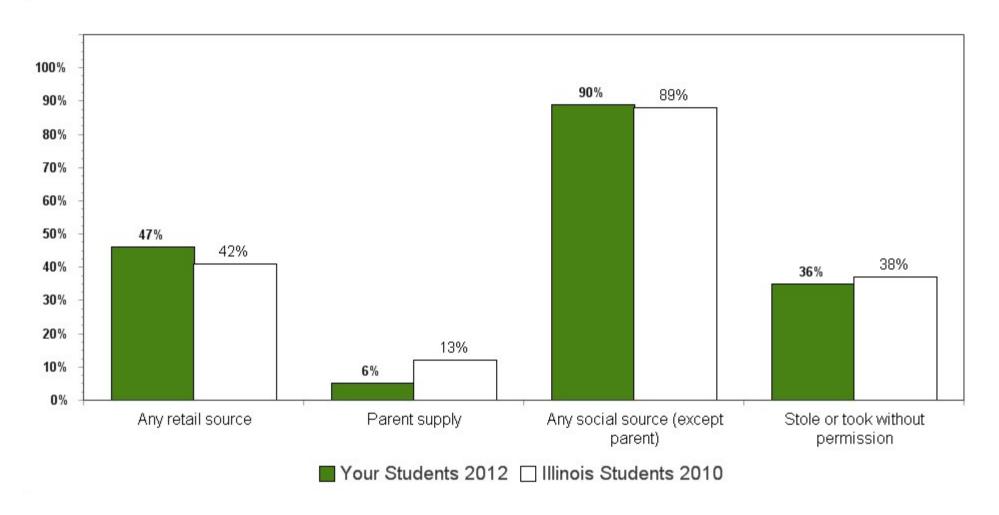

urveyed).

#### Source of Alcohol in the Past Year Among 12th Grade Alcohol Users\*



<sup>\*</sup>Refer to the "Drug Use Contributing Factors" section of your report in the table entitlted **ALCOHOL SOURCE TYPE ONLY AMONG ALCOHOL USERS IN THE PAST YEAR** to identify the number (N) of students who have used alcohol in the past year (a subset of students surveyed).

#### Source of Tobacco in the Past Year Among 8th Grade Tobacco Users\*



<sup>\*</sup>Refer to the "Drug Use Contributing Factors" section of your report in the table entitlted **TOBACCO SOURCE TYPE ONLY AMONG TOBACCO USERS IN THE PAST YEAR** to identify the number (N) of students who have used alcohol in the past year (a subset of students surveyed).

#### Source of Tobacco in the Past Year Among 10th Grade Tobacco Users\*



<sup>\*</sup>Refer to the "Drug Use Contributing Factors" section of your report in the table entitlted **TOBACCO SOURCE TYPE ONLY AMONG TOBACCO USERS IN THE PAST YEAR** to identify the number (N) of students who have used alcohol in the past year (a subset of students surveyed).

#### Source of Tobacco in the Past Year Among 12th Grade Tobacco Users\*



<sup>\*</sup>Refer to the "Drug Use Contributing Factors" section of your report in the table entitlted **TOBACCO SOURCE TYPE ONLY AMONG TOBACCO USERS IN THE PAST YEAR** to identify the number (N) of students who have used alcohol in the past year (a subset of students surveyed).

# Driving Under the Influence in the Past Year Among 10th Grade Youth



# Driving Under the Influence in the Past Year Among 12th Grade Youth



# High Schoo