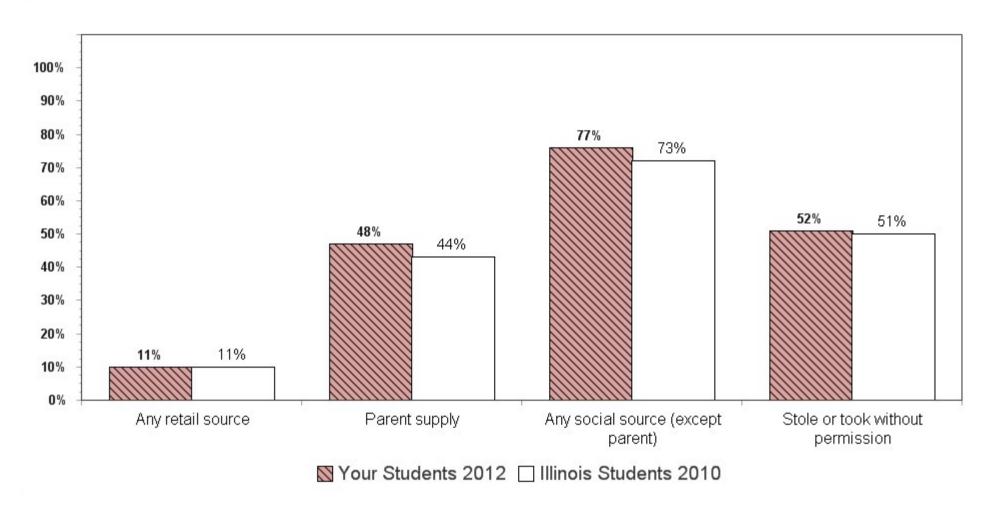

**Summary charts can be helpful** to view multiple questions in one place (e.g., use of different drugs to determine which is the most used) and to compare your results with the scientific sample of Illinois students who participated in the 2010 IYS. State level results from the 2012 IYS will not be available until late fall. IYS state level norms from 2010 are a good benchmark for immediate decision-making because state estimates stay relatively stable across two IYS administration years. To locate the starting page of the <u>Summary Charts</u>, refer to the Table of Contents on the next page.