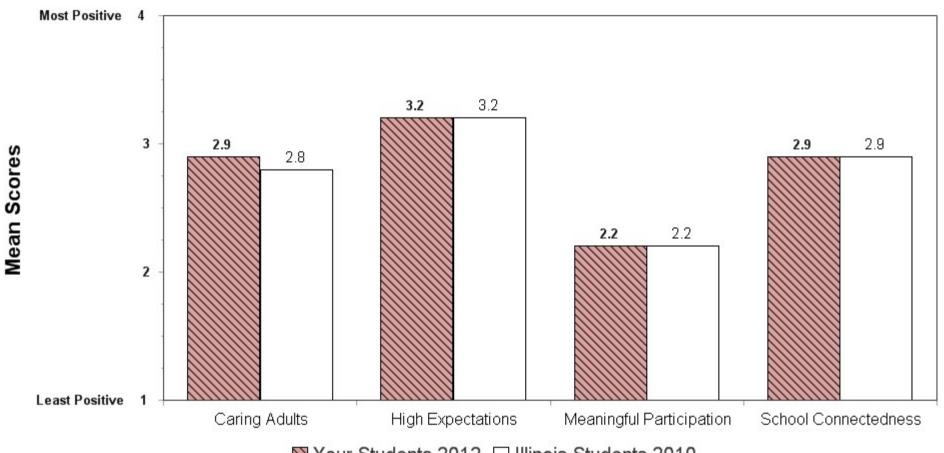

#### CIGARETTES: How frequently have you smoked cigarettes:

|       |                     | Not at all | Less<br>than one<br>cigarette<br>per day | 1-5<br>cigarettes<br>per day | About<br>one-half<br>pack<br>per day | About<br>one<br>pack<br>per day | More<br>than 1<br>pack<br>per day | Total |
|-------|---------------------|------------|------------------------------------------|------------------------------|--------------------------------------|---------------------------------|-----------------------------------|-------|
| Cth   | In the past 30 days | 99%        | 1%                                       | 0%                           | 0%                                   | 0%                              | 0%                                | 100%  |
| 6th   | In the past year    | 98%        | 1%                                       | 0%                           | 0%                                   | 0%                              | 0%                                | 100%  |
| 046   | In the past 30 days | 96%        | 3%                                       | 1%                           | 0%                                   | 0%                              | 0%                                | 100%  |
| 8th   | In the past year    | 92%        | 5%                                       | 2%                           | 0%                                   | 0%                              | 0%                                | 100%  |
| 1.04h | In the past 30 days | 92%        | 4%                                       | 2%                           | 1%                                   | 0%                              | 0%                                | 100%  |
| 10th  | In the past year    | 88%        | 8%                                       | 3%                           | 1%                                   | 0%                              | 0%                                | 100%  |
| 1.04h | In the past 30 days | 85%        | 7%                                       | 5%                           | 2%                                   | 1%                              | 0%                                | 100%  |
| 12th  | In the past year    | 79%        | 12%                                      | 6%                           | 2%                                   | 1%                              | 0%                                | 100%  |