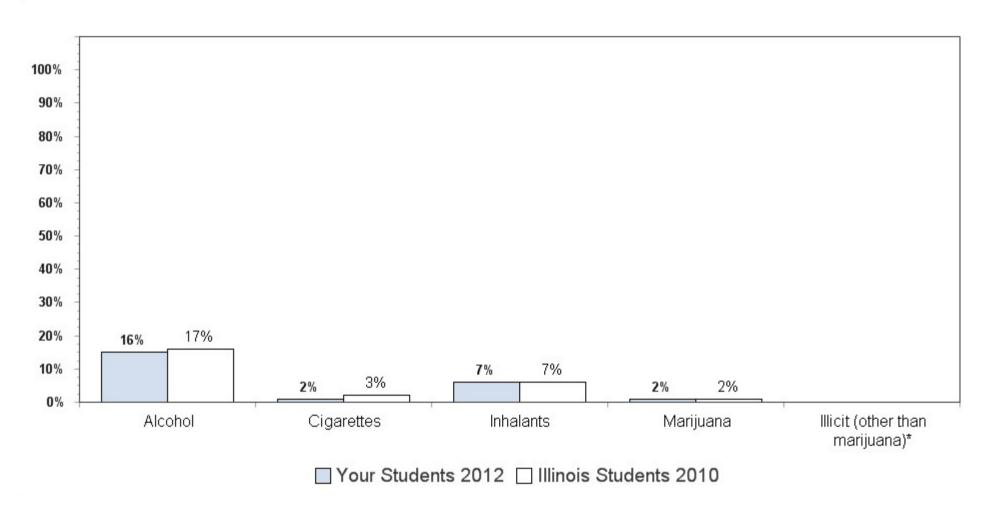

**Summary charts can be helpful** to view multiple questions in one place (e.g., use of different drugs to determine which is the most used) and to compare your results with the scientific sample of Illinois students who participated in the 2010 IYS. State level results from the 2012 IYS will not be available until late fall. IYS state level norms from 2010 are a good benchmark for immediate decision-making because state estimates stay relatively stable across two IYS administration years. To locate the starting page of the <u>Summary Charts</u>, refer to the Table of Contents on the next page.