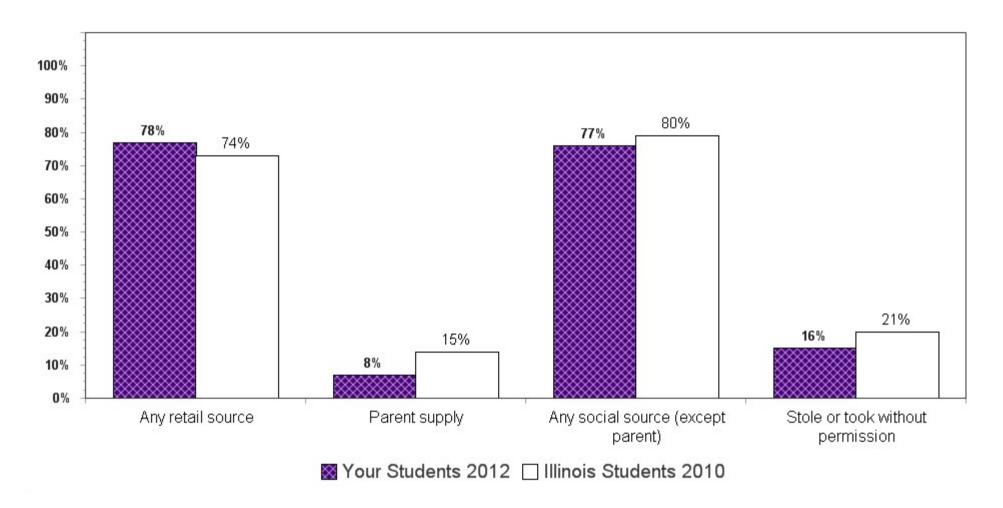

urveyed).

#### Source of Tobacco in the Past Year Among 8th Grade Tobacco Users\*



<sup>\*</sup>Refer to the "Drug Use Contributing Factors" section of your report in the table entitlted **TOBACCO SOURCE TYPE ONLY AMONG TOBACCO USERS IN THE PAST YEAR** to identify the number (N) of students who have used alcohol in the past year (a subset of students surveyed).

#### Source of Tobacco in the Past Year Among 10th Grade Tobacco Users\*



<sup>\*</sup>Refer to the "Drug Use Contributing Factors" section of your report in the table entitlted **TOBACCO SOURCE TYPE ONLY AMONG TOBACCO USERS IN THE PAST YEAR** to identify the number (N) of students who have used alcohol in the past year (a subset of students surveyed).

#### Source of Tobacco in the Past Year Among 12th Grade Tobacco Users\*



<sup>\*</sup>Refer to the "Drug Use Contributing Factors" section of your report in the table entitlted **TOBACCO SOURCE TYPE ONLY AMONG TOBACCO USERS IN THE PAST YEAR** to identify the number (N) of students who have used alcohol in the past year (a subset of students surveyed).

# Driving Under the Influence in the Past Year Among 10th Grade Youth



# Driving Under the Influence in the Past Year Among 12th Grade Youth



# High School Students Who May Benefit from an Individual Substance Abuse Assessment\* By Grade in 2012



<sup>\*</sup>According to their responses to the CRAFFT Screening questions

#### Bullying Victimization in the Past 12 Months Among 6th Grade Youth



<sup>\*</sup>Question was not included on any 2010 IYS form, therefore no state comparisons can be made

#### B