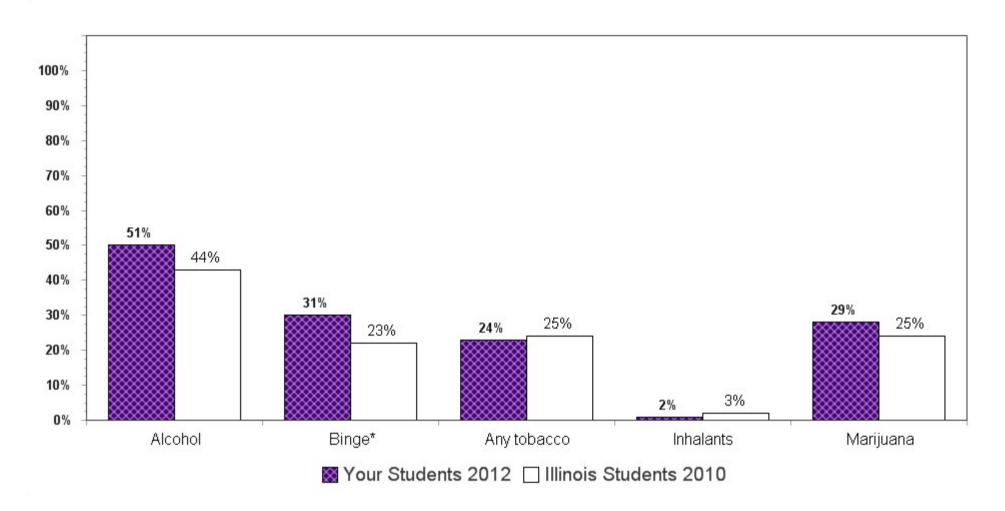

Substance Use in the Past Year Among 8th Grade Youth



<sup>\*</sup> Questions not asked on IYS 6th grade form

# Substance Use in the Past Year Among 10th Grade Youth



<sup>\*</sup> Questions not asked on IYS 6th grade form

# Substance Use in the Past Year Among 12th Grade Youth



<sup>\*</sup> Questions not asked on IYS 6th grade form

## Substance Use in the Past 30 Days Among 6th Grade Youth



<sup>\* 5</sup> or more drinks at one sitting in the past two weeks

## Substance Use in the Past 30 Days Among 8th Grade Youth



<sup>\* 5</sup> or more drinks at one sitting in the past two weeks

## Substance Use in the Past 30 Days Among 10th Grade Youth



<sup>\* 5</sup> or more drinks at one sitting in the past two weeks

## Substance Use in the Past 30 Days Among 12th Grade Youth



<sup>\* 5</sup> or more drinks at one sitting in the past two weeks

# Average Age of First Use Among 12th Graders Having Ever Used the Drug\*



<sup>\*</sup>Refer to the "Drug Prevalence and Behaviors" section of your report in the table entitled **DRUG INITIATION AMONG THOSE WHO EVER USED EACH DRUG: Average (mean) age** to identify the number (N) of students who have ever used each drug (a subset of students surveyed).

# First Use Before Age 15 Among 12th Graders Having Ever Used the Drug\*



<sup>\*</sup>Refer to the "Drug Prevalence and Behaviors" section of your report in the table entitled **DRUG INITIATION AMONG THOSE WHO EVER USED EACH DRUG: Average (mean) age** to identify the number (N) of students who have ever used each drug (a subset of students surveyed).

#### Source of