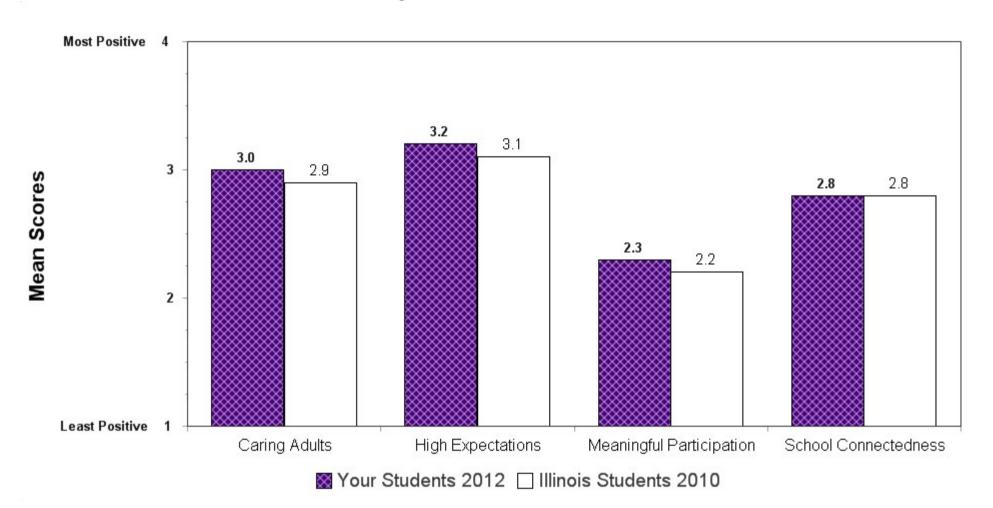

**Summary charts can be helpful** to view multiple questions in one place (e.g., use of different drugs to determine which is the most used) and to compare your results with the scientific sample of Illinois students who participated in the 2010 IYS. State level results from the 2012 IYS will not be available until late fall. IYS state level norms from 2010 are a good benchmark for immediate decision-making because state estimates stay relatively stable across two IYS administration years. To locate the starting page of the <u>Summary Charts</u>, refer to the Table of Contents on the next page.