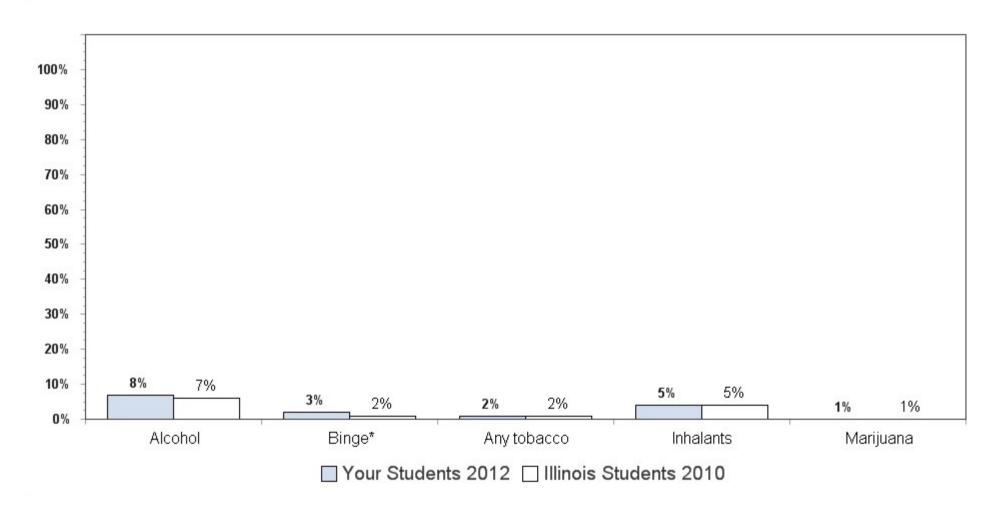

Separate chart displayed for each grade level surveyed
- Your Students in 2012 compared to Illinois Students in 2010

#### Sedentary Activity: TV Watching Behavior

- One chart displaying all grade levels surveyed
- Your Students in 2012 compared to Illinois Students in 2010

# Substance Use in the Past Year Among 6th Grade Youth



<sup>\*</sup> Questions not asked on IYS 6th grade form

# Substance Use in the Past Year Among 8th Grade Youth



<sup>\*</sup> Questions not asked on IYS 6th grade form

# Substance Use in the Past Year Among 10th Grade Youth



<sup>\*</sup> Questions not asked on IYS 6th grade form

# Substance Use in the Past Year Among 12th Grade Youth



<sup>\*</sup> Questions not asked on IYS 6th grade form

## Substance Use in the Past 30 Days Among 6th Grade Youth



<sup>\* 5</sup> or more drinks at one sitting in the past two weeks

## Substance Use in the Past 30 Days Among 8th Grade Youth



<sup>\* 5</sup> or more drinks at one sitting in the past two weeks

## Substance Use in the Past 30 Days Among 10th Grade Youth



<sup>\* 5</sup> or more drinks at one sitting in the past two weeks

## Substance Use in the Past 30 Days Among 12th Grade Youth



<sup>\* 5</sup> or more drinks at one sitting in the past two weeks

# Average Age of First Use Among 12th Graders Having Ever Used the Drug\*



<sup>\*</sup>Refer to the "Drug Prevalence and Behaviors" section of your report in the table entitled **DRUG INITIATION AMONG THOSE WHO EVER USED EACH DRUG: Average (mean) age** to identify the number (N) of students who have ever used each drug (a subset