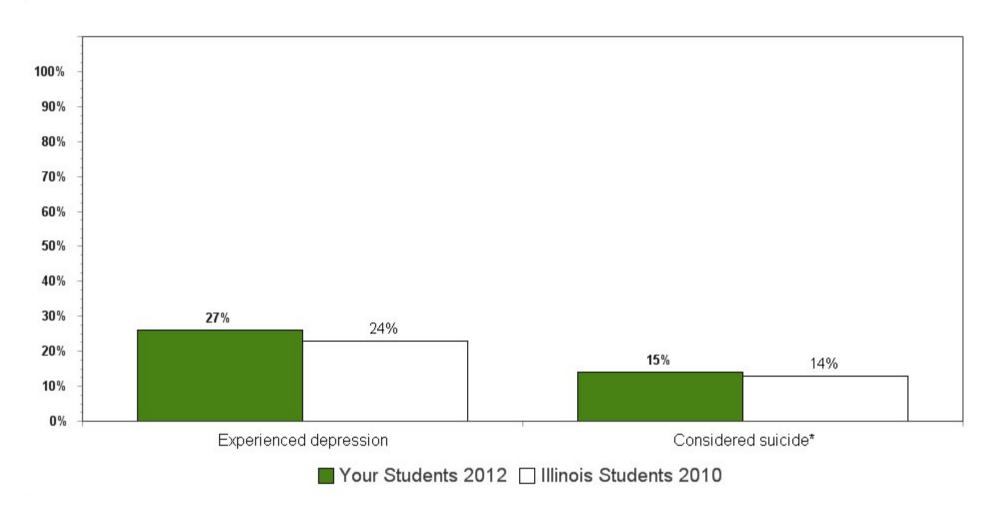

**Summary charts can be helpful** to view multiple questions in one place (e.g., use of different drugs to determine which is the most used) and to compare your results with the scientific sample of Illinois students who participated in the 2010 IYS. State level results from the 2012 IYS will not be available until late fall. IYS state level norms from 2010 are a good benchmark for immediate decision-making because state estimates stay relatively stable across two IYS administration years. To locate the starting page of the <u>Summary Charts</u>, refer to the Table of Contents on the next page.