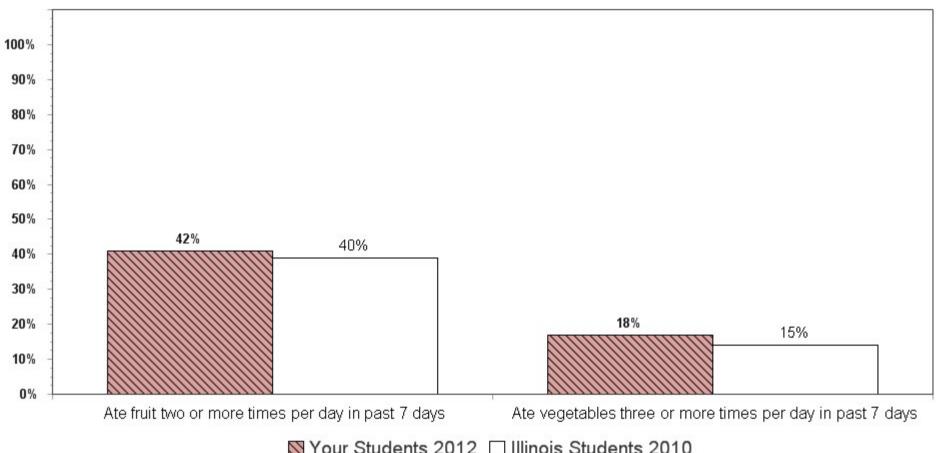

**Summary charts can be helpful** to view multiple questions in one place (e.g., use of different drugs to determine which is the most used) and to compare your results with the scientific sample of Illinois students who participated in the 2010 IYS. State level results from the 2012 IYS will not be available until late fall. IYS state level norms from 2010 are a good benchmark for immediate decision-making because state estimates stay relatively stable across two IYS administration years. To locate the starting page of the <u>Summary Charts</u>, refer to the Table of Contents on the next page.