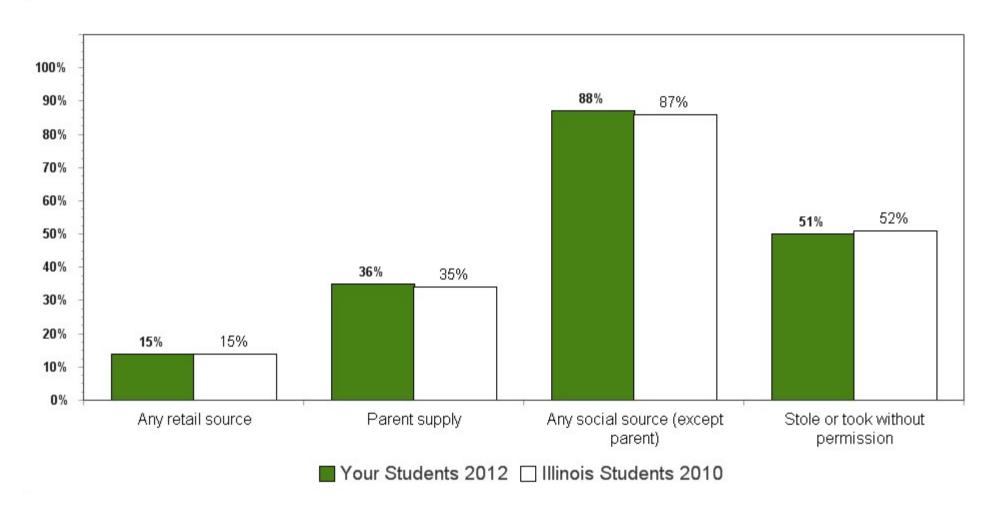

**Summary charts can be helpful** to view multiple questions in one place (e.g., use of different drugs to determine which is the most used) and to compare your results with the scientific sample of Illinois students who participated in the 2010 IYS. State level results from the 2012 IYS will not be available until late fall. IYS state level norms from 2010 are a good benchmark for immediate decision-making because state estimates stay relatively stable across two IYS administration years. To locate the starting page of the <u>Summary Charts</u>, refer to the Table of Contents on the next page.