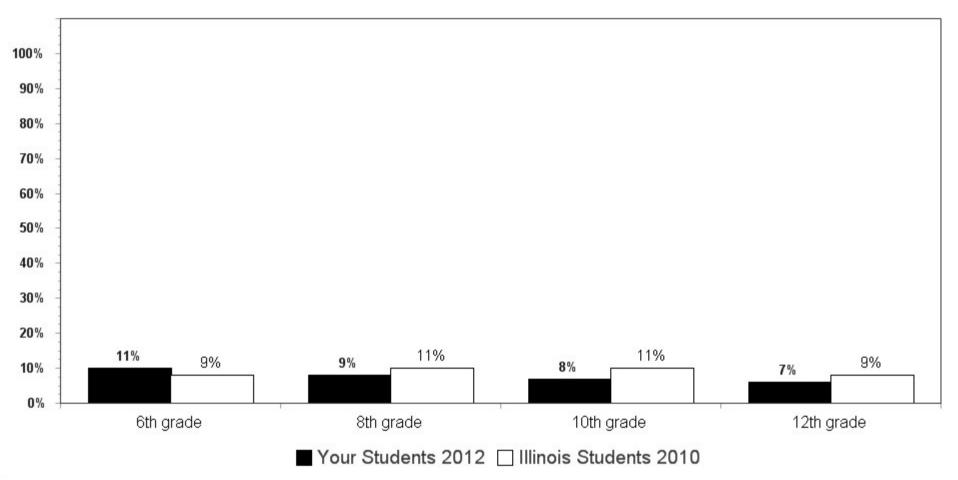

**Summary charts can be helpful** to view multiple questions in one place (e.g., use of different drugs to determine which is the most used) and to compare your results with the scientific sample of Illinois students who participated in the 2010 IYS. State level results from the 2012 IYS will not be available until late fall. IYS state level norms from 2010 are a good benchmark for immediate decision-making because state estimates stay relatively stable across two IYS administration years. To locate the starting page of the <u>Summary Charts</u>, refer to the Table of Contents on the next page.