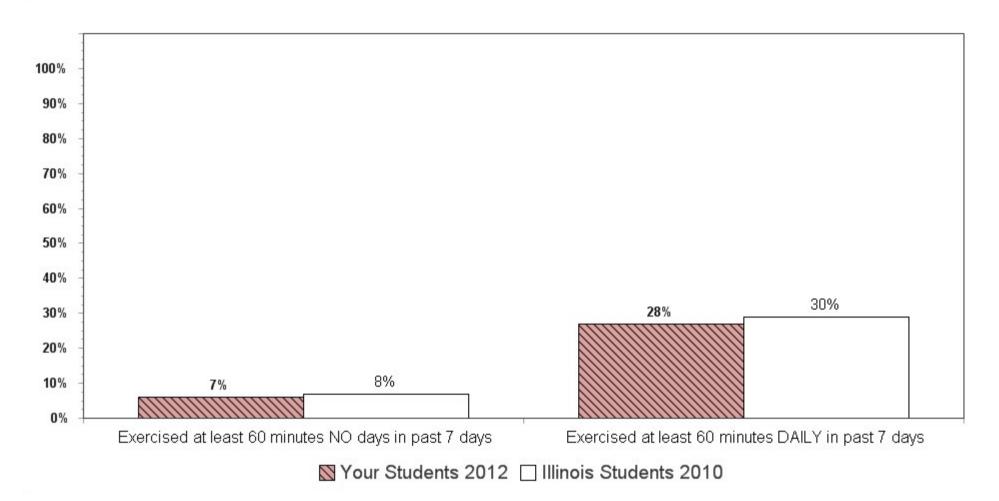

**Summary charts can be helpful** to view multiple questions in one place (e.g., use of different drugs to determine which is the most used) and to compare your results with the scientific sample of Illinois students who participated in the 2010 IYS. State level results from the 2012 IYS will not be available until late fall. IYS state level norms from 2010 are a good benchmark for immediate decision-making because state estimates stay relatively stable across two IYS administration years. To locate the starting page of the <u>Summary Charts</u>, refer to the Table of Contents on the next page.