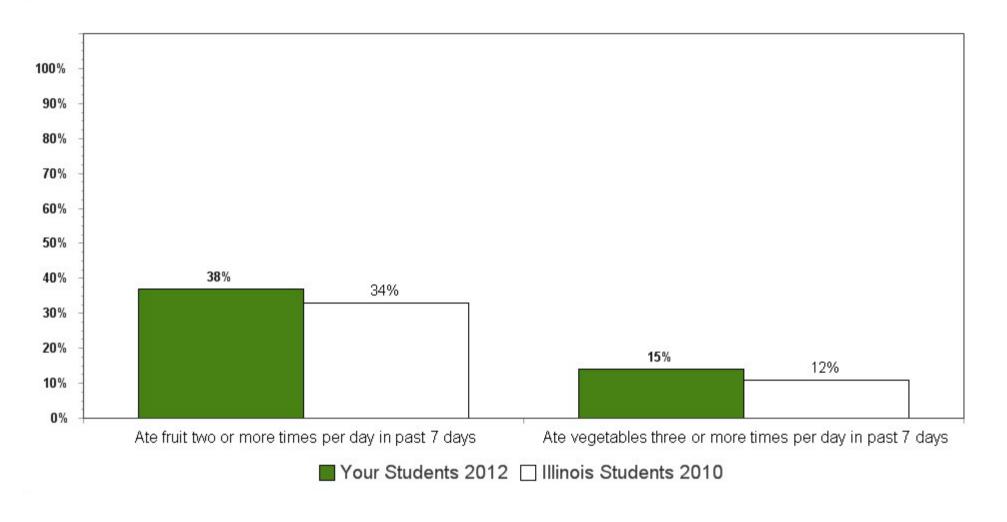

**Summary charts can be helpful** to view multiple questions in one place (e.g., use of different drugs to determine which is the most used) and to compare your results with the scientific sample of Illinois students who participated in the 2010 IYS. State level results from the 2012 IYS will not be available until late fall. IYS state level norms from 2010 are a good benchmark for immediate decision-making because state estimates stay relatively stable across two IYS administration years. To locate the starting page of the <u>Summary Charts</u>, refer to the Table of Contents on the next page.