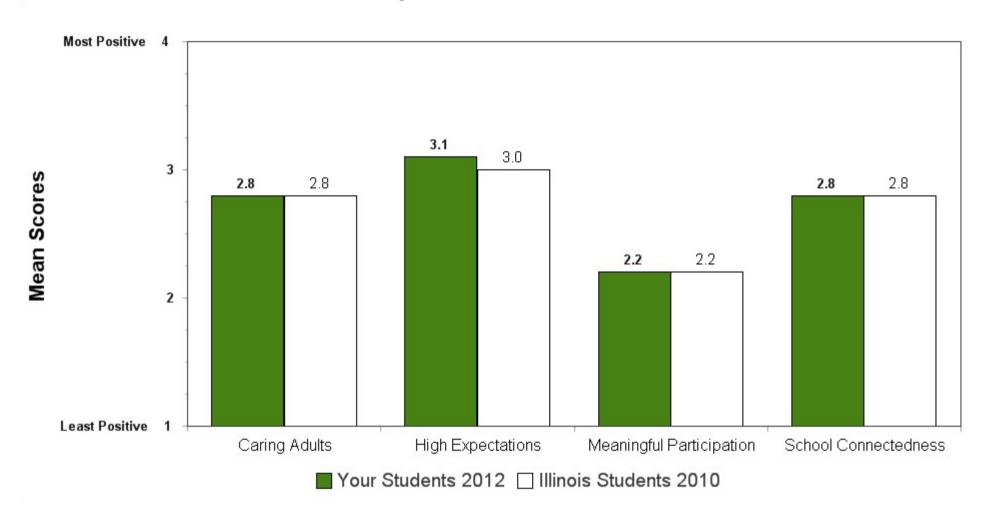

**Summary charts can be helpful** to view multiple questions in one place (e.g., use of different drugs to determine which is the most used) and to compare your results with the scientific sample of Illinois students who participated in the 2010 IYS. State level results from the 2012 IYS will not be available until late fall. IYS state level norms from 2010 are a good benchmark for immediate decision-making because state estimates stay relatively stable across two IYS administration years. To locate the starting page of the <u>Summary Charts</u>, refer to the Table of Contents on the next page.