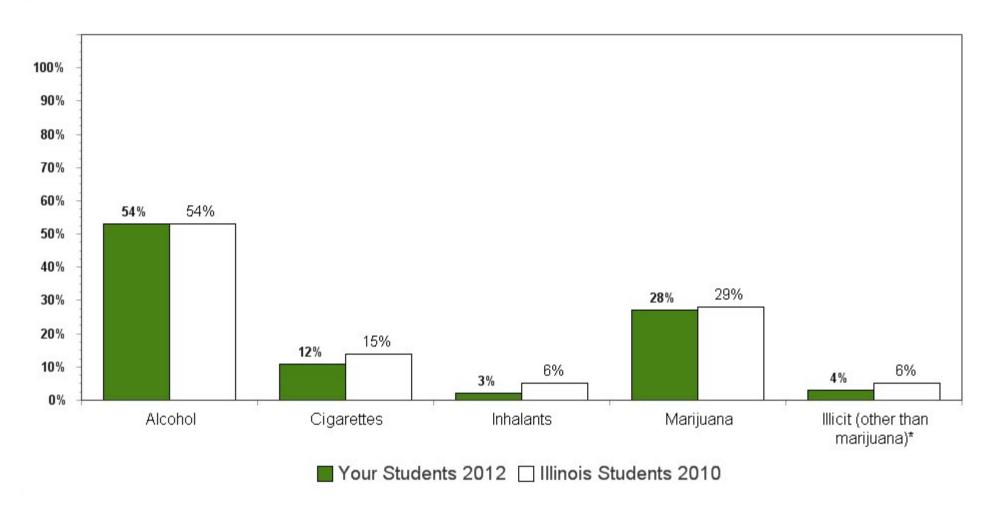

**Summary charts can be helpful** to view multiple questions in one place (e.g., use of different drugs to determine which is the most used) and to compare your results with the scientific sample of Illinois students who participated in the 2010 IYS. State level results from the 2012 IYS will not be available until late fall. IYS state level norms from 2010 are a good benchmark for immediate decision-making because state estimates stay relatively stable across two IYS administration years. To locate the starting page of the <u>Summary Charts</u>, refer to the Table of Contents on the next page.