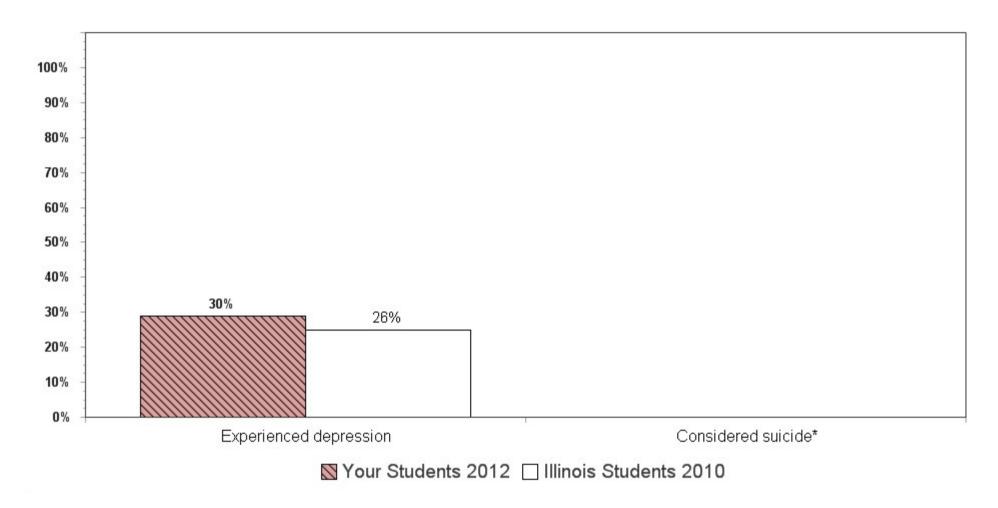

**Summary charts can be helpful** to view multiple questions in one place (e.g., use of different drugs to determine which is the most used) and to compare your results with the scientific sample of Illinois students who participated in the 2010 IYS. State level results from the 2012 IYS will not be available until late fall. IYS state level norms from 2010 are a good benchmark for immediate decision-making because state estimates stay relatively stable across two IYS administration years. To locate the starting page of the <u>Summary Charts</u>, refer to the Table of Contents on the next page.