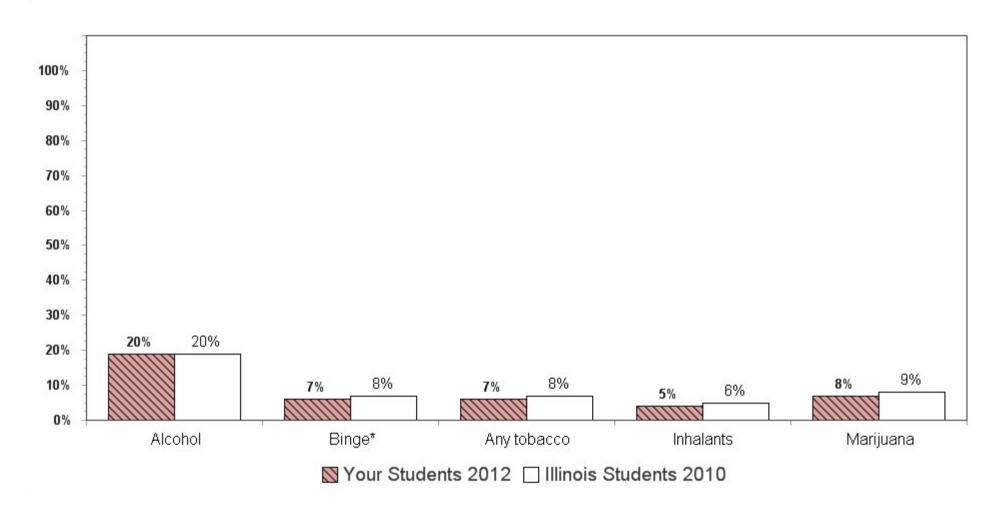

ry Activity: TV Watching Behavior

- One chart displaying all grade levels surveyed
- Your Students in 2012 compared to Illinois Students in 2010

# Substance Use in the Past Year Among 6th Grade Youth



<sup>\*</sup> Questions not asked on IYS 6th grade form

# Substance Use in the Past Year Among 8th Grade Youth



<sup>\*</sup> Questions not asked on IYS 6th grade form

# Substance Use in the Past Year Among 10th Grade Youth



<sup>\*</sup> Questions not asked on IYS 6th grade form

# Substance Use in the Past Year Among 12th Grade Youth



<sup>\*</sup> Questions not asked on IYS 6th grade form

## Substance Use in the Past 30 Days Among 6th Grade Youth



<sup>\* 5</sup> or more drinks at one sitting in the past two weeks

## Substance Use in the Past 30 Days Among 8th Grade Youth



<sup>\* 5</sup> or more drinks at one sitting in the past two weeks

## Substance Use in the Past 30 Days Among 10th Grade Youth



<sup>\* 5</sup> or more drinks at one sitting in the past two weeks

## Substance Use in the Past 30 Days Among 12th Grade Youth



<sup>\* 5</sup> or more drinks at one sitting in the past two weeks

# Average Age of First Use Among 12th Graders Having Ever Used the Drug\*



<sup>\*</sup>Refer to the "Drug Prevalence and Behaviors" section of your report in the table entitled **DRUG INITIATION AMONG THOSE WHO EVER USED EACH DRUG: Average (mean) age** to identify the number (N) of students who have ever used each drug (a subset of students surveyed).

# First Use Before Age 15 Among 12th Graders Having Ever Used the Drug\*



<sup>\*</sup>Refer to the "Drug