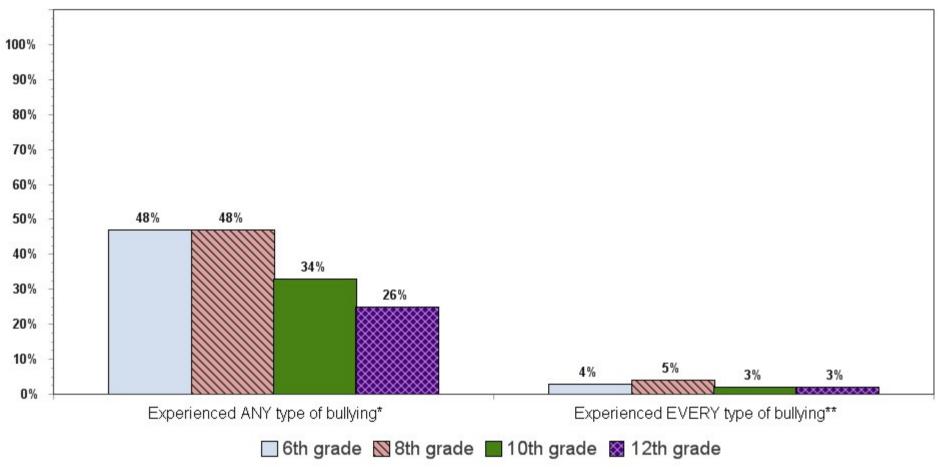

ng questions

#### Bullying Victimization in the Past 12 Months Among 6th Grade Youth



<sup>\*</sup>Question was not included on any 2010 IYS form, therefore no state comparisons can be made

#### Bullying Victimization in the Past 12 Months Among 8th Grade Youth



<sup>\*</sup>Question was not included on any 2010 IYS form, therefore no state comparisons can be made

#### Bullying Victimization in the Past 12 Months Among 10th Grade Youth



<sup>\*</sup>Question was not included on any 2010 IYS form, therefore no state comparisons can be made

#### Bullying Victimization in the Past 12 Months Among 12th Grade Youth



<sup>\*</sup>Question was not included on any 2010 IYS form, therefore no state comparisons can be made

#### Extent of Bullying in the Past 12 Months By Grade in 2012



<sup>\*</sup>Victimized in **ONE OR MORE** of the following ways: called names, threatened, physically assaulted, cyber-bullied

<sup>\*\*</sup> Victimized in ALL of the following ways: called names, threatened, physically assaulted, cyber-bullied

#### Bias-Based Bullying Victimization in the Past 12 Months By Grade in 2012



<sup>\*</sup> Question asked only on IYS high school form

# Dating Violence\* in the Past 12 Months By Grade



<sup>\*</sup> Punched, hit, or threatened in a dating relationship

# Student Perceptions of School Climate Mean Scores Among 6th Grade Youth



# Student Perceptions of School Climate Mean Scores Among 8th Grade Youth



Name Name

# Student Perceptions of School Climate Mean Scores Among 10th Grade Youth



# Student Perceptions of School Climate Mean