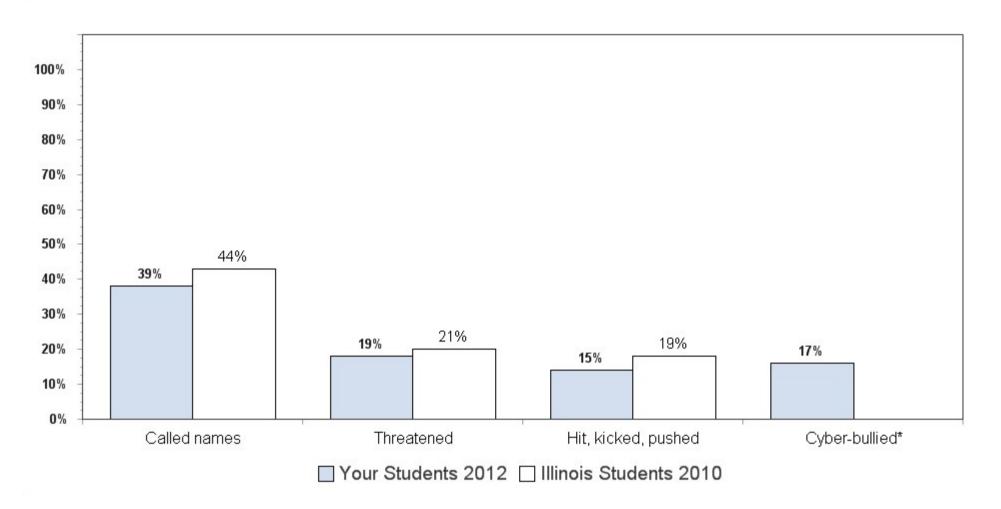

**Summary charts can be helpful** to view multiple questions in one place (e.g., use of different drugs to determine which is the most used) and to compare your results with the scientific sample of Illinois students who participated in the 2010 IYS. State level results from the 2012 IYS will not be available until late fall. IYS state level norms from 2010 are a good benchmark for immediate decision-making because state estimates stay relatively stable across two IYS administration years. To locate the starting page of the <u>Summary Charts</u>, refer to the Table of Contents on the next page.