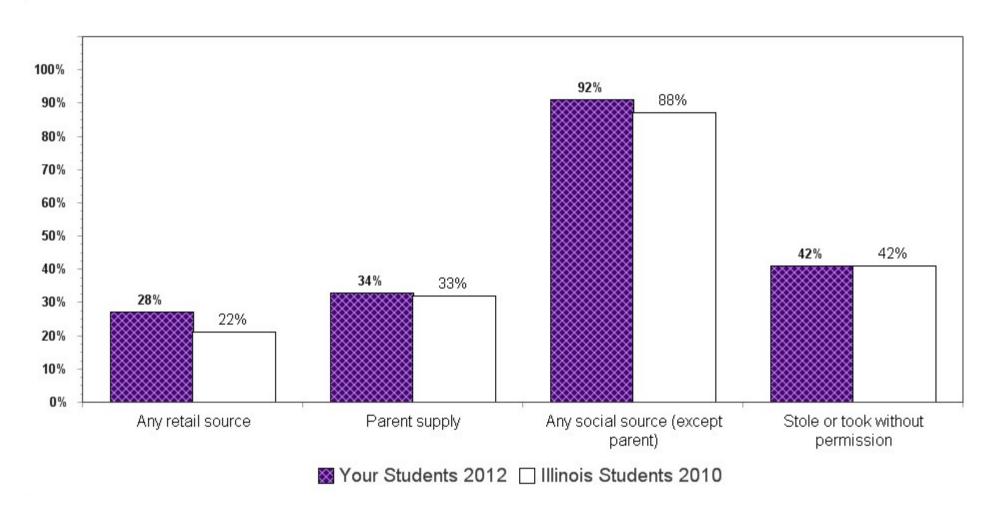

urveyed).

#### Source of Alcohol in the Past Year Among 8th Grade Alcohol Users\*



<sup>\*</sup>Refer to the "Drug Use Contributing Factors" section of your report in the table entitlted **ALCOHOL SOURCE TYPE ONLY AMONG ALCOHOL USERS IN THE PAST YEAR** to identify the number (N) of students who have used alcohol in the past year (a subset of students surveyed).

#### Source of Alcohol in the Past Year Among 10th Grade Alcohol Users\*



<sup>\*</sup>Refer to the "Drug Use Contributing Factors" section of your report in the table entitlted **ALCOHOL SOURCE TYPE ONLY AMONG ALCOHOL USERS IN THE PAST YEAR** to identify the number (N) of students who have used alcohol in the past year (a subset of students surveyed).

#### Source of Alcohol in the Past Year Among 12th Grade Alcohol Users\*



<sup>\*</sup>Refer to the "Drug Use Contributing Factors" section of your report in the table entitlted **ALCOHOL SOURCE TYPE ONLY AMONG ALCOHOL USERS IN THE PAST YEAR** to identify the number (N) of students who have used alcohol in the past year (a subset of students surveyed).

#### Source of Tobacco in the Past Year Among 8th Grade Tobacco Users\*



<sup>\*</sup>Refer to the "Drug Use Contributing Factors" section of your report in the table entitlted **TOBACCO SOURCE TYPE ONLY AMONG TOBACCO USERS IN THE PAST YEAR** to identify the number (N) of students who have used alcohol in the past year (a subset of students surveyed).

#### Source of Tobacco in the Past Year Among 10th Grade Tobacco Users\*



<sup>\*</sup>Refer to the "Drug Use Contributing Factors" section of your report in