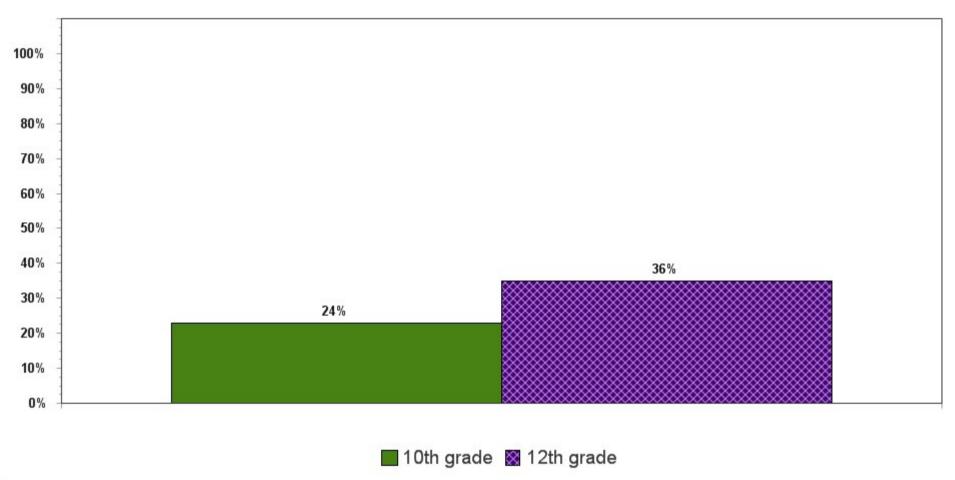

**Summary charts can be helpful** to view multiple questions in one place (e.g., use of different drugs to determine which is the most used) and to compare your results with the scientific sample of Illinois students who participated in the 2010 IYS. State level results from the 2012 IYS will not be available until late fall. IYS state level norms from 2010 are a good benchmark for immediate decision-making because state estimates stay relatively stable across two IYS administration years. To locate the starting page of the <u>Summary Charts</u>, refer to the Table of Contents on the next page.