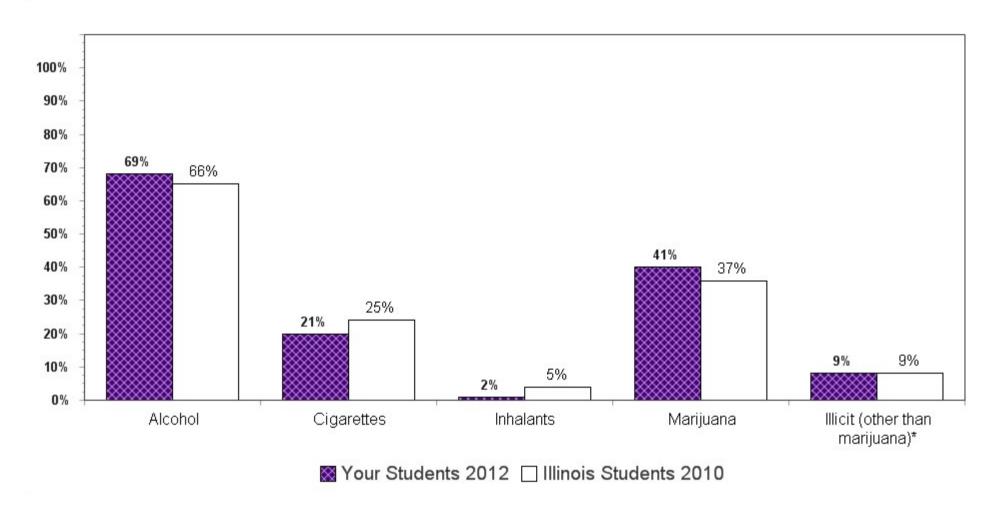

**Summary charts can be helpful** to view multiple questions in one place (e.g., use of different drugs to determine which is the most used) and to compare your results with the scientific sample of Illinois students who participated in the 2010 IYS. State level results from the 2012 IYS will not be available until late fall. IYS state level norms from 2010 are a good benchmark for immediate decision-making because state estimates stay relatively stable across two IYS administration years. To locate the starting page of the <u>Summary Charts</u>, refer to the Table of Contents on the next page.