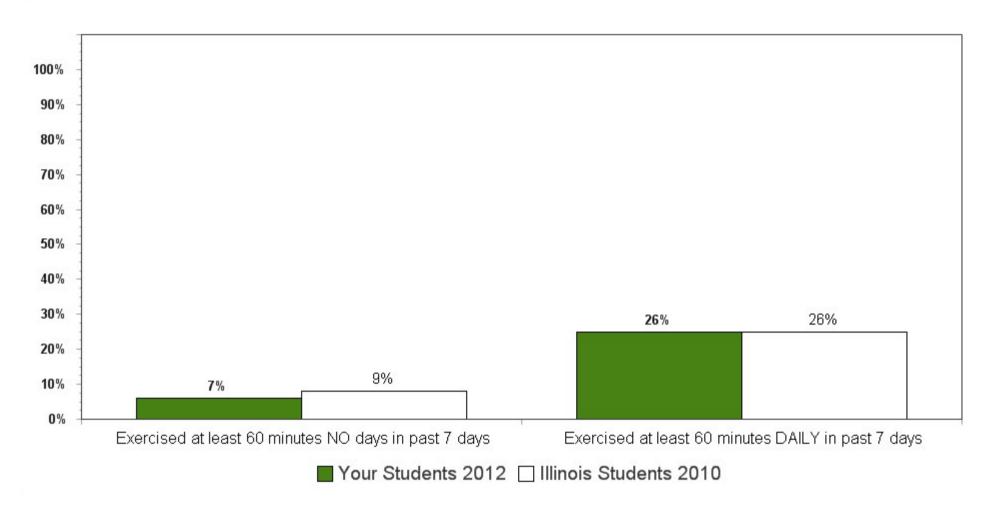

**Summary charts can be helpful** to view multiple questions in one place (e.g., use of different drugs to determine which is the most used) and to compare your results with the scientific sample of Illinois students who participated in the 2010 IYS. State level results from the 2012 IYS will not be available until late fall. IYS state level norms from 2010 are a good benchmark for immediate decision-making because state estimates stay relatively stable across two IYS administration years. To locate the starting page of the <u>Summary Charts</u>, refer to the Table of Contents on the next page.