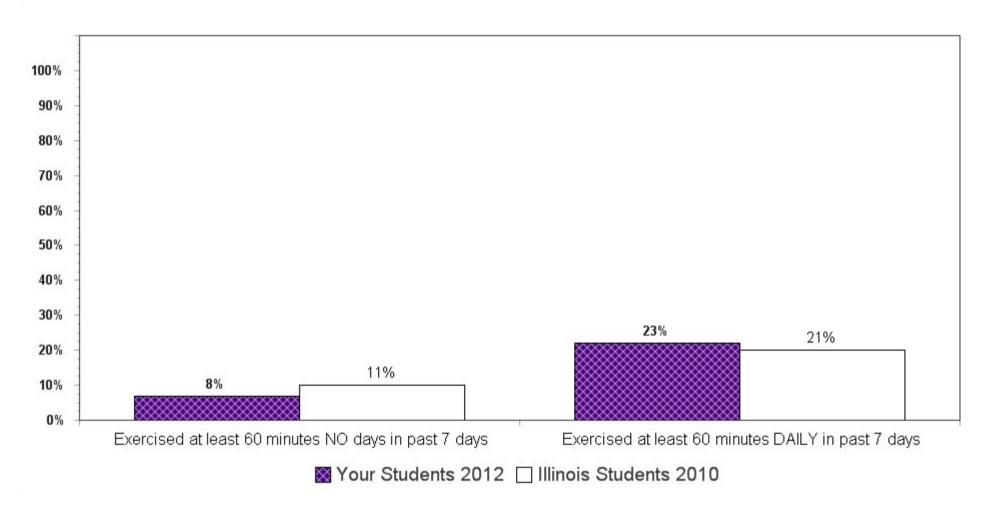

**Summary charts can be helpful** to view multiple questions in one place (e.g., use of different drugs to determine which is the most used) and to compare your results with the scientific sample of Illinois students who participated in the 2010 IYS. State level results from the 2012 IYS will not be available until late fall. IYS state level norms from 2010 are a good benchmark for immediate decision-making because state estimates stay relatively stable across two IYS administration years. To locate the starting page of the <u>Summary Charts</u>, refer to the Table of Contents on the next page.