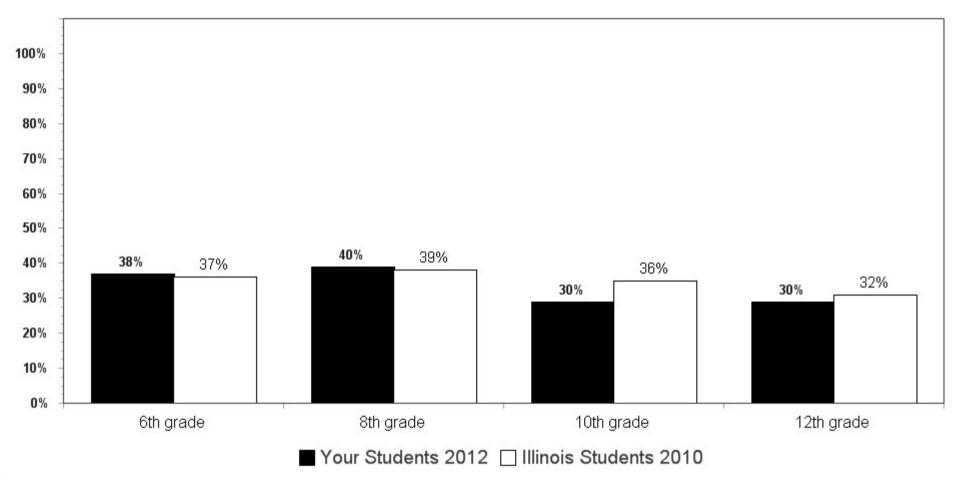

**Summary charts can be helpful** to view multiple questions in one place (e.g., use of different drugs to determine which is the most used) and to compare your results with the scientific sample of Illinois students who participated in the 2010 IYS. State level results from the 2012 IYS will not be available until late fall. IYS state level norms from 2010 are a good benchmark for immediate decision-making because state estimates stay relatively stable across two IYS administration years. To locate the starting page of the <u>Summary Charts</u>, refer to the Table of Contents on the next page.