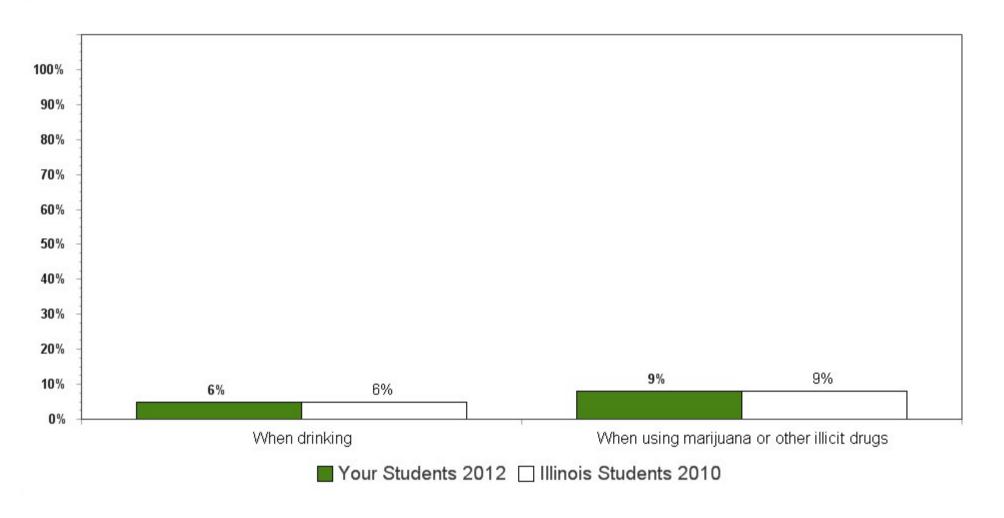

**Summary charts can be helpful** to view multiple questions in one place (e.g., use of different drugs to determine which is the most used) and to compare your results with the scientific sample of Illinois students who participated in the 2010 IYS. State level results from the 2012 IYS will not be available until late fall. IYS state level norms from 2010 are a good benchmark for immediate decision-making because state estimates stay relatively stable across two IYS administration years. To locate the starting page of the <u>Summary Charts</u>, refer to the Table of Contents on the next page.