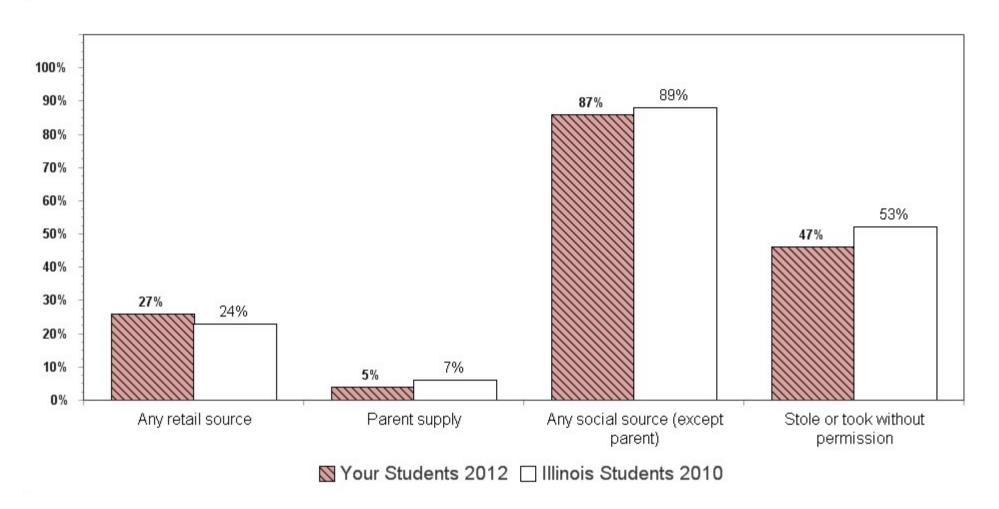

urveyed).

#### Source of Alcohol in the Past Year Among 10th Grade Alcohol Users\*



<sup>\*</sup>Refer to the "Drug Use Contributing Factors" section of your report in the table entitlted **ALCOHOL SOURCE TYPE ONLY AMONG ALCOHOL USERS IN THE PAST YEAR** to identify the number (N) of students who have used alcohol in the past year (a subset of students surveyed).

#### Source of Alcohol in the Past Year Among 12th Grade Alcohol Users\*



<sup>\*</sup>Refer to the "Drug Use Contributing Factors" section of your report in the table entitlted **ALCOHOL SOURCE TYPE ONLY AMONG ALCOHOL USERS IN THE PAST YEAR** to identify the number (N) of students who have used alcohol in the past year (a subset of students surveyed).

#### Source of Tobacco in the Past Year Among 8th Grade Tobacco Users\*



<sup>\*</sup>Refer to the "Drug Use Contributing Factors" section of your report in the table entitlted **TOBACCO SOURCE TYPE ONLY AMONG TOBACCO USERS IN THE PAST YEAR** to identify the number (N) of students who have used alcohol in the past year (a subset of students surveyed).

#### Source of Tobacco in the Past Year Among 10th Grade Tobacco Users\*



<sup>\*</sup>Refer to the "Drug Use Contributing Factors" section of your report in the table entitlted **TOBACCO SOURCE TYPE ONLY AMONG TOBACCO USERS IN THE PAST YEAR** to identify the number (N) of students who have used alcohol in the past year (a subset of students surveyed).

#### Source of Tobacco in the Past Year Among 12th Grade Tobacco Users\*



<sup>\*</sup>Refer to the "Drug Use Contributing Factors" section of your report i