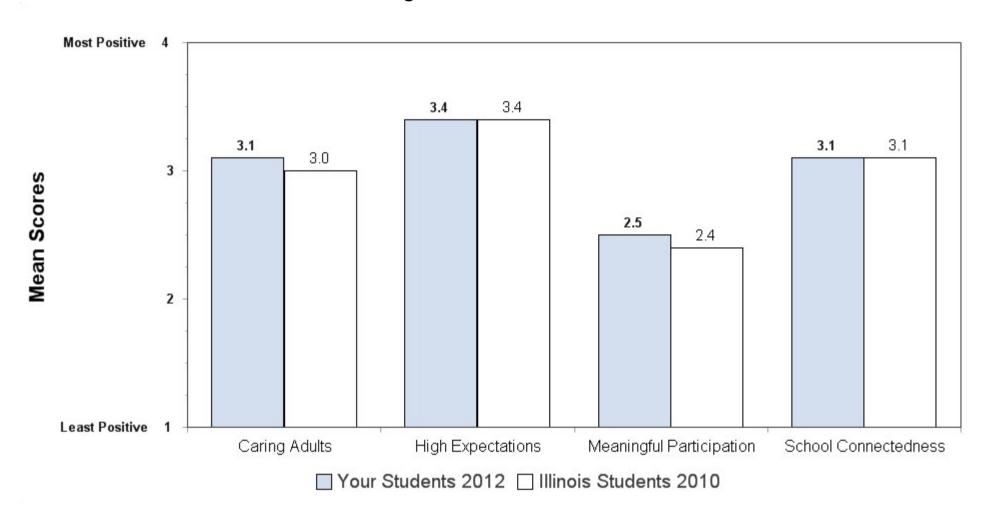

#### CIGARETTES: How frequently have you smoked cigarettes:

|       |                     | Not at all | Less<br>than one<br>cigarette<br>per day | 1-5<br>cigarettes<br>per day | About<br>one-half<br>pack<br>per day | About<br>one<br>pack<br>per day | More<br>than 1<br>pack<br>per day | Total |
|-------|---------------------|------------|------------------------------------------|------------------------------|--------------------------------------|---------------------------------|-----------------------------------|-------|
| Cth   | In the past 30 days | 99%        | 1%                                       | 0%                           | 0%                                   | 0%                              | 0%                                | 100%  |
| 6th   | In the past year    | 98%        | 1%                                       | 0%                           | 0%                                   | 0%                              | 0%                                | 100%  |
| 046   | In the past 30 days | 96%        | 3%                                       | 1%                           | 0%                                   | 0%                              | 0%                                | 100%  |
| 8th   | In the past year    | 92%        | 5%                                       | 2%                           | 0%                                   | 0%                              | 0%                                | 100%  |
| 1.04h | In the past 30 days | 92%        | 4%                                       | 2%                           | 1%                                   | 0%                              | 0%                                | 100%  |
| 10th  | In the past year    | 88%        | 8%                                       | 3%                           | 1%                                   | 0%                              | 0%                                | 100%  |
| 1.04h | In the past 30 days | 85%        | 7%                                       | 5%                           | 2%                                   | 1%                              | 0%                                | 100%  |
| 12th  | In the past year    | 79%        | 12%                                      | 6%                           | 2%                                   | 1%                              | 0%                                | 100%  |