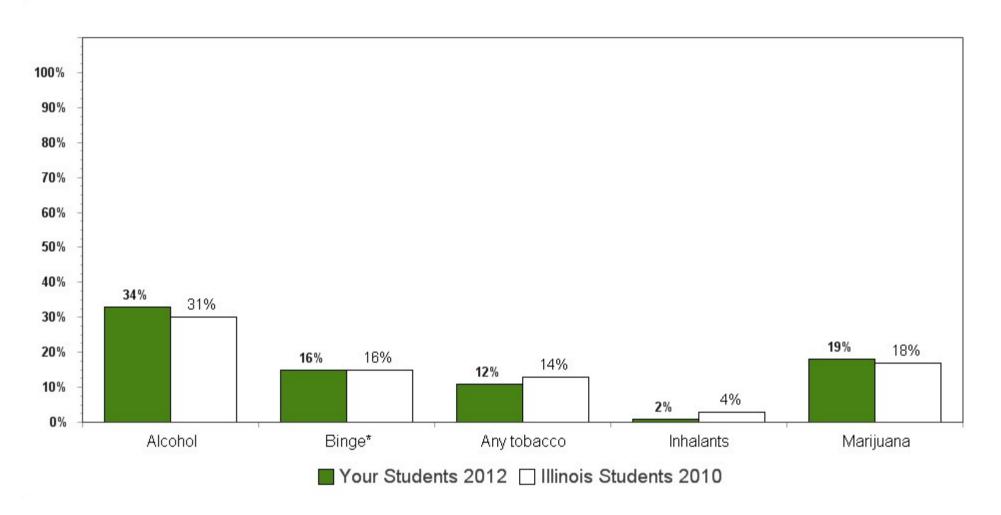

dents in 2010

# Substance Use in the Past Year Among 6th Grade Youth



<sup>\*</sup> Questions not asked on IYS 6th grade form

# Substance Use in the Past Year Among 8th Grade Youth



<sup>\*</sup> Questions not asked on IYS 6th grade form

# Substance Use in the Past Year Among 10th Grade Youth



<sup>\*</sup> Questions not asked on IYS 6th grade form

# Substance Use in the Past Year Among 12th Grade Youth



<sup>\*</sup> Questions not asked on IYS 6th grade form

## Substance Use in the Past 30 Days Among 6th Grade Youth



<sup>\* 5</sup> or more drinks at one sitting in the past two weeks

## Substance Use in the Past 30 Days Among 8th Grade Youth



<sup>\* 5</sup> or more drinks at one sitting in the past two weeks

## Substance Use in the Past 30 Days Among 10th Grade Youth



<sup>\* 5</sup> or more drinks at one sitting in the past two weeks

## Substance Use in the Past 30 Days Among 12th Grade Youth



<sup>\* 5</sup> or more drinks at one sitting in the past two weeks

# Average Age of First Use Among 12th Graders Having Ever Used the Drug\*



<sup>\*</sup>Refer to the "Drug Prevalence and Behaviors" section of your report in the table entitled **DRUG INITIATION AMONG THOSE WHO EVER USED EACH DRUG: Average (mean) age** to identify the number (N) of students who have ever used each drug (a subset of students surveyed).

# First Use Before Age 15 Among 12th Graders Having Ever Used the Drug\*



<sup>\*</sup>Refer to the "Drug Prevalence and Behaviors" section of your report in the table entitled **DRUG INITIATION AMONG THOSE WHO EVER USED EACH DRUG: Avera