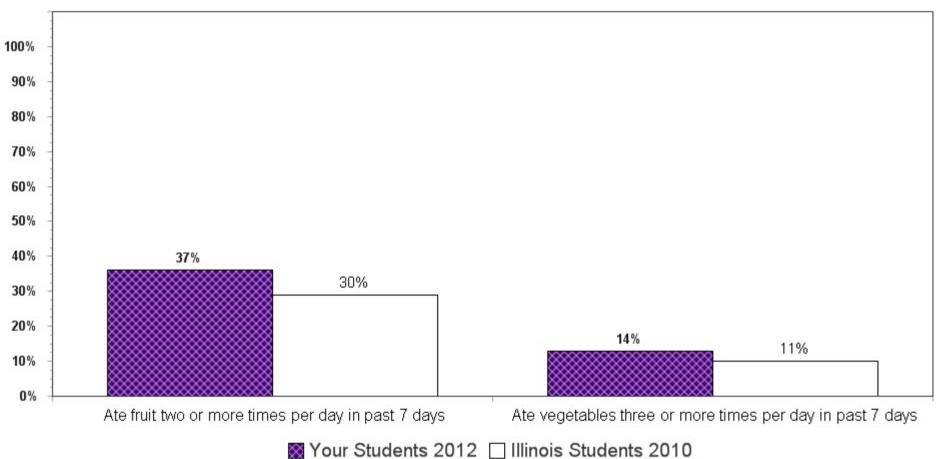

**Summary charts can be helpful** to view multiple questions in one place (e.g., use of different drugs to determine which is the most used) and to compare your results with the scientific sample of Illinois students who participated in the 2010 IYS. State level results from the 2012 IYS will not be available until late fall. IYS state level norms from 2010 are a good benchmark for immediate decision-making because state estimates stay relatively stable across two IYS administration years. To locate the starting page of the <u>Summary Charts</u>, refer to the Table of Contents on the next page.