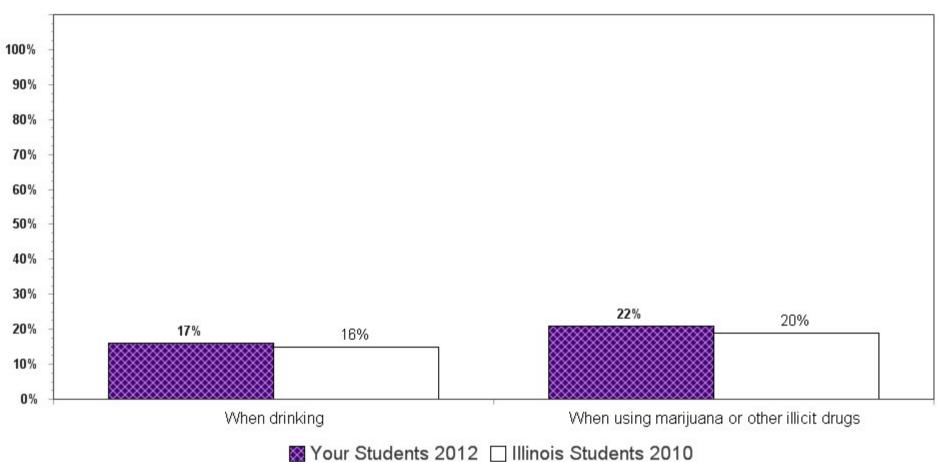

**Summary charts can be helpful** to view multiple questions in one place (e.g., use of different drugs to determine which is the most used) and to compare your results with the scientific sample of Illinois students who participated in the 2010 IYS. State level results from the 2012 IYS will not be available until late fall. IYS state level norms from 2010 are a good benchmark for immediate decision-making because state estimates stay relatively stable across two IYS administration years. To locate the starting page of the <u>Summary Charts</u>, refer to the Table of Contents on the next page.