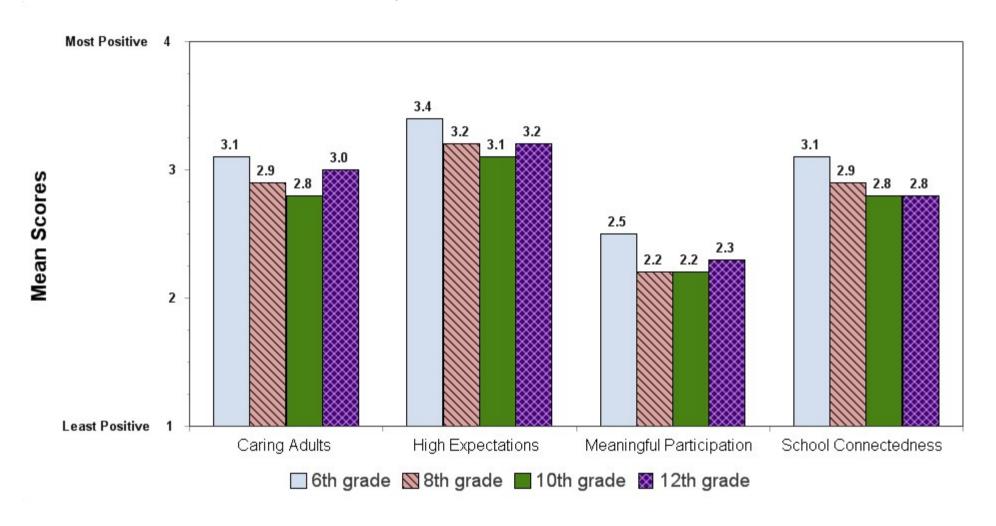

**Summary charts can be helpful** to view multiple questions in one place (e.g., use of different drugs to determine which is the most used) and to compare your results with the scientific sample of Illinois students who participated in the 2010 IYS. State level results from the 2012 IYS will not be available until late fall. IYS state level norms from 2010 are a good benchmark for immediate decision-making because state estimates stay relatively stable across two IYS administration years. To locate the starting page of the <u>Summary Charts</u>, refer to the Table of Contents on the next page.