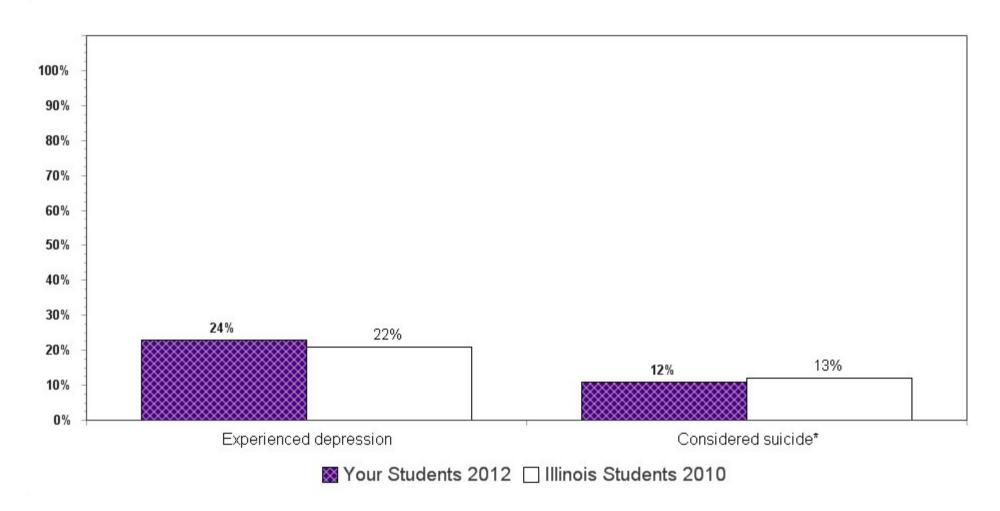

**Summary charts can be helpful** to view multiple questions in one place (e.g., use of different drugs to determine which is the most used) and to compare your results with the scientific sample of Illinois students who participated in the 2010 IYS. State level results from the 2012 IYS will not be available until late fall. IYS state level norms from 2010 are a good benchmark for immediate decision-making because state estimates stay relatively stable across two IYS administration years. To locate the starting page of the <u>Summary Charts</u>, refer to the Table of Contents on the next page.