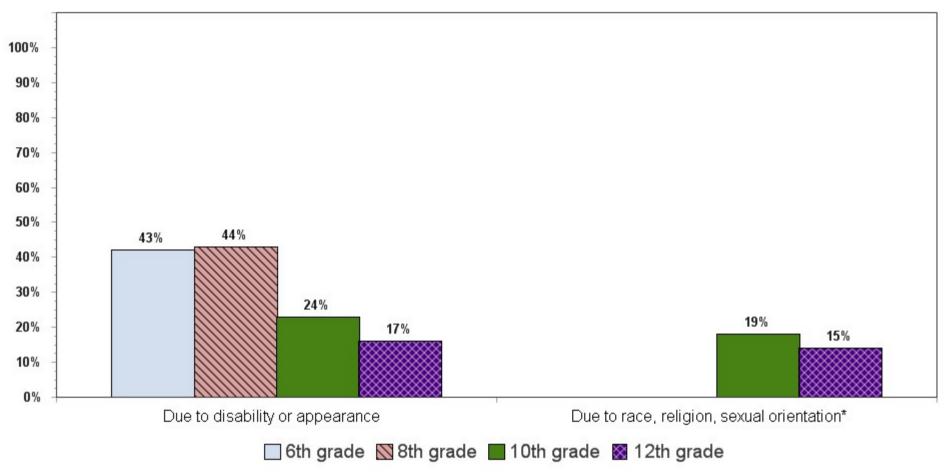

#### CIGARETTES: How frequently have you smoked cigarettes:

|       |                     | Not at all | Less<br>than one<br>cigarette<br>per day | 1-5<br>cigarettes<br>per day | About<br>one-half<br>pack<br>per day | About<br>one<br>pack<br>per day | More<br>than 1<br>pack<br>per day | Total |
|-------|---------------------|------------|------------------------------------------|------------------------------|--------------------------------------|---------------------------------|-----------------------------------|-------|
| Cth   | In the past 30 days | 99%        | 1%                                       | 0%                           | 0%                                   | 0%                              | 0%                                | 100%  |
| 6th   | In the past year    | 98%        | 1%                                       | 0%                           | 0%                                   | 0%                              | 0%                                | 100%  |
| 046   | In the past 30 days | 96%        | 3%                                       | 1%                           | 0%                                   | 0%                              | 0%                                | 100%  |
| 8th   | In the past year    | 92%        | 5%                                       | 2%                           | 0%                                   | 0%                              | 0%                                | 100%  |
| 1.04h | In the past 30 days | 92%        | 4%                                       | 2%                           | 1%                                   | 0%                              | 0%                                | 100%  |
| 10th  | In the past year    | 88%        | 8%                                       | 3%                           | 1%                                   | 0%                              | 0%                                | 100%  |
| 1.04h | In the past 30 days | 85%        | 7%                                       | 5%                           | 2%                                   | 1%                              | 0%                                | 100%  |
| 12th  | In the past year    | 79%        | 12%                                      | 6%                           | 2%                                   | 1%                              | 0%                                | 100%  |