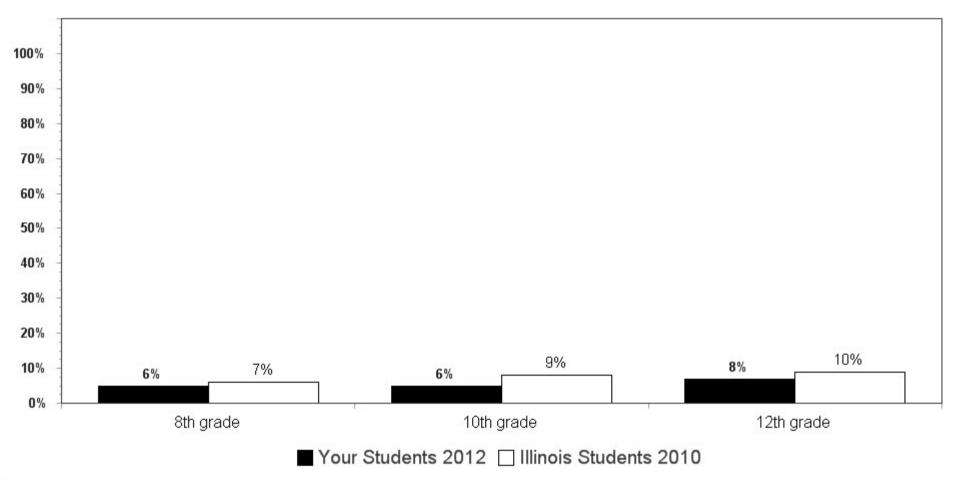

#### CIGARETTES: How frequently have you smoked cigarettes:

|       |                     | Not at all | Less<br>than one<br>cigarette<br>per day | 1-5<br>cigarettes<br>per day | About<br>one-half<br>pack<br>per day | About<br>one<br>pack<br>per day | More<br>than 1<br>pack<br>per day | Total |
|-------|---------------------|------------|------------------------------------------|------------------------------|--------------------------------------|---------------------------------|-----------------------------------|-------|
| Cth   | In the past 30 days | 99%        | 1%                                       | 0%                           | 0%                                   | 0%                              | 0%                                | 100%  |
| 6th   | In the past year    | 98%        | 1%                                       | 0%                           | 0%                                   | 0%                              | 0%                                | 100%  |
| 046   | In the past 30 days | 96%        | 3%                                       | 1%                           | 0%                                   | 0%                              | 0%                                | 100%  |
| 8th   | In the past year    | 92%        | 5%                                       | 2%                           | 0%                                   | 0%                              | 0%                                | 100%  |
| 1.04h | In the past 30 days | 92%        | 4%                                       | 2%                           | 1%                                   | 0%                              | 0%                                | 100%  |
| 10th  | In the past year    | 88%        | 8%                                       | 3%                           | 1%                                   | 0%                              | 0%                                | 100%  |
| 1.04h | In the past 30 days | 85%        | 7%                                       | 5%                           | 2%                                   | 1%                              | 0%                                | 100%  |
| 12th  | In the past year    | 79%        | 12%                                      | 6%                           | 2%                                   | 1%                              | 0%                                | 100%  |