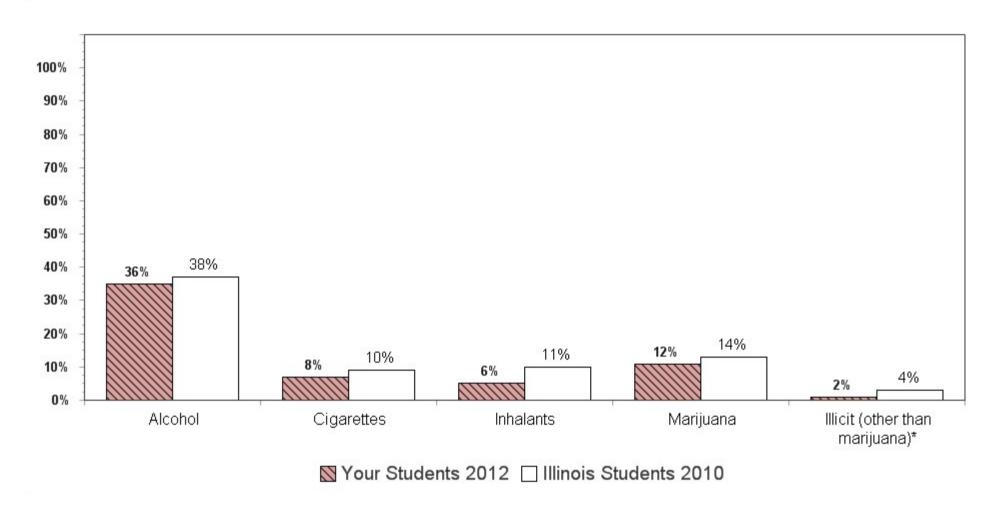

**Summary charts can be helpful** to view multiple questions in one place (e.g., use of different drugs to determine which is the most used) and to compare your results with the scientific sample of Illinois students who participated in the 2010 IYS. State level results from the 2012 IYS will not be available until late fall. IYS state level norms from 2010 are a good benchmark for immediate decision-making because state estimates stay relatively stable across two IYS administration years. To locate the starting page of the <u>Summary Charts</u>, refer to the Table of Contents on the next page.