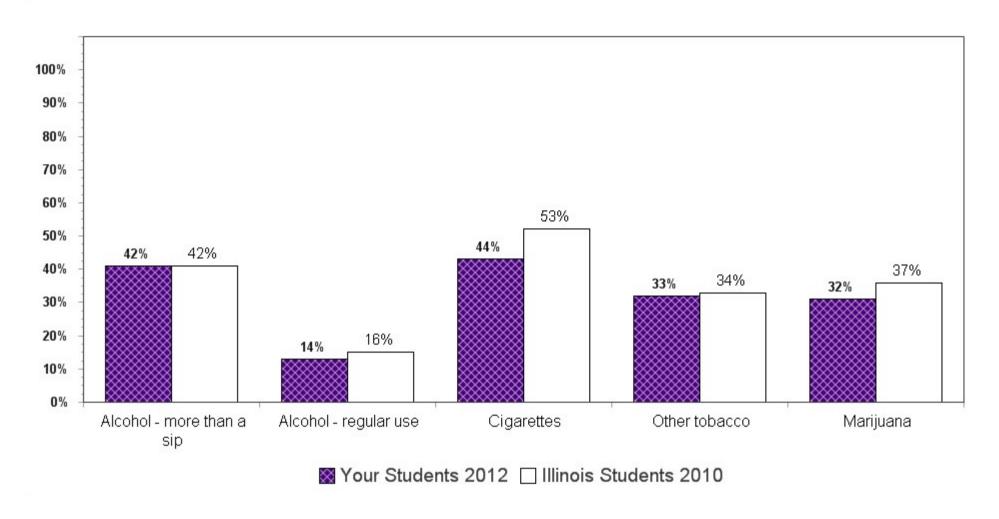

**Summary charts can be helpful** to view multiple questions in one place (e.g., use of different drugs to determine which is the most used) and to compare your results with the scientific sample of Illinois students who participated in the 2010 IYS. State level results from the 2012 IYS will not be available until late fall. IYS state level norms from 2010 are a good benchmark for immediate decision-making because state estimates stay relatively stable across two IYS administration years. To locate the starting page of the <u>Summary Charts</u>, refer to the Table of Contents on the next page.