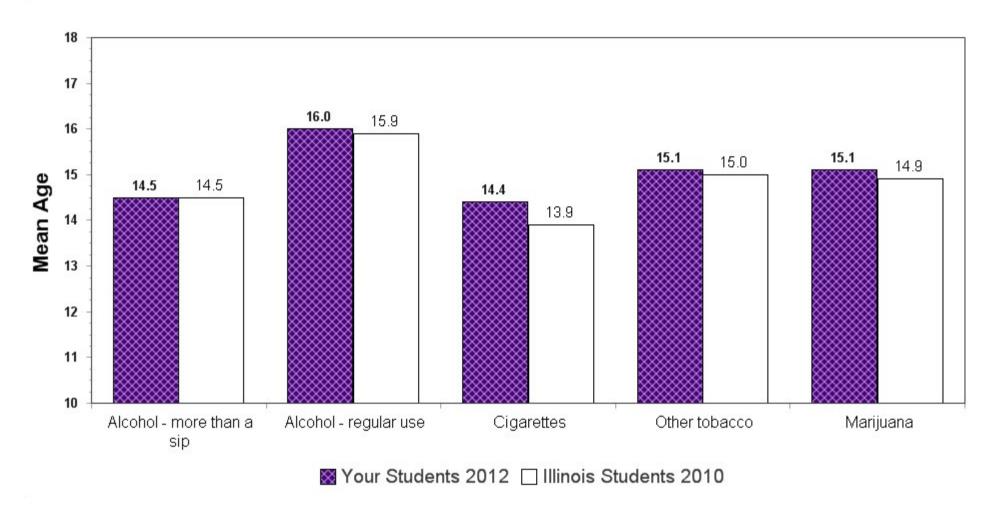

**Summary charts can be helpful** to view multiple questions in one place (e.g., use of different drugs to determine which is the most used) and to compare your results with the scientific sample of Illinois students who participated in the 2010 IYS. State level results from the 2012 IYS will not be available until late fall. IYS state level norms from 2010 are a good benchmark for immediate decision-making because state estimates stay relatively stable across two IYS administration years. To locate the starting page of the <u>Summary Charts</u>, refer to the Table of Contents on the next page.