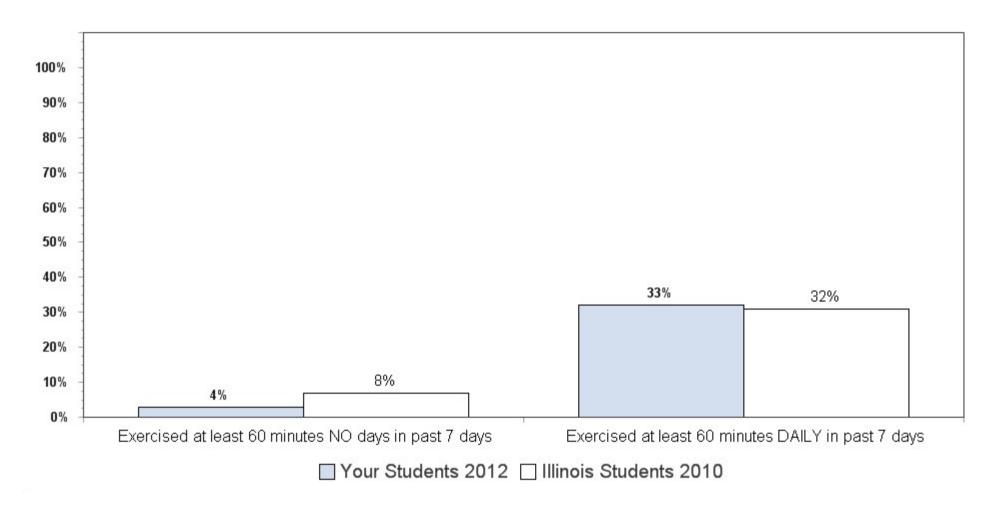

**Summary charts can be helpful** to view multiple questions in one place (e.g., use of different drugs to determine which is the most used) and to compare your results with the scientific sample of Illinois students who participated in the 2010 IYS. State level results from the 2012 IYS will not be available until late fall. IYS state level norms from 2010 are a good benchmark for immediate decision-making because state estimates stay relatively stable across two IYS administration years. To locate the starting page of the <u>Summary Charts</u>, refer to the Table of Contents on the next page.