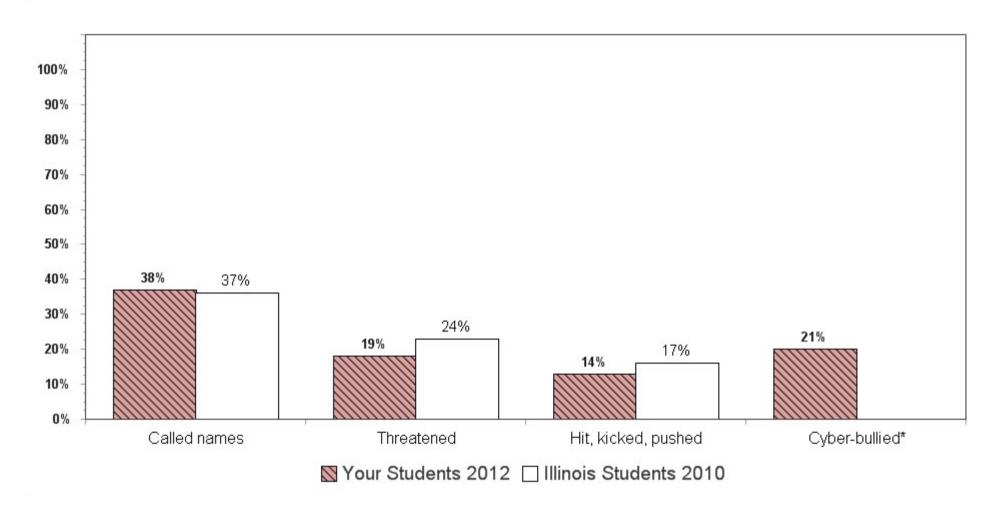

of your report in the table entitlted **TOBACCO SOURCE TYPE ONLY AMONG TOBACCO USERS IN THE PAST YEAR** to identify the number (N) of students who have used alcohol in the past year (a subset of students surveyed).

# Driving Under the Influence in the Past Year Among 10th Grade Youth



# Driving Under the Influence in the Past Year Among 12th Grade Youth



# High School Students Who May Benefit from an Individual Substance Abuse Assessment\* By Grade in 2012



<sup>\*</sup>According to their responses to the CRAFFT Screening questions

#### Bullying Victimization in the Past 12 Months Among 6th Grade Youth



<sup>\*</sup>Question was not included on any 2010 IYS form, therefore no state comparisons can be made

#### Bullying Victimization in the Past 12 Months Among 8th Grade Youth



<sup>\*</sup>Question was not included on any 2010 IYS form, therefore no state comparisons can be made

#### Bullying Victimization in the Past 12 Months Among 10th Grade Youth



<sup>\*</sup>Question was not included on any 2010 IYS form, therefore no state comparisons can be made

#### Bullying Victimization in the Past 12 Months Among 12th Grade Youth



<sup>\*</sup>Question was not included on any 2010 IYS form, therefore no state comparisons can be made

#### Extent of Bullying in the Past 12 Months By Grade in 2012



<sup>\*</sup>Victimized in **ONE OR MORE** of the following ways: called names, threatened, physically assaulted, cyber-bullied

<sup>\*\*</sup> Victimized in ALL of the following ways: called names, threatened, physically assaulted, cyber-bullied

#### Bias-Based