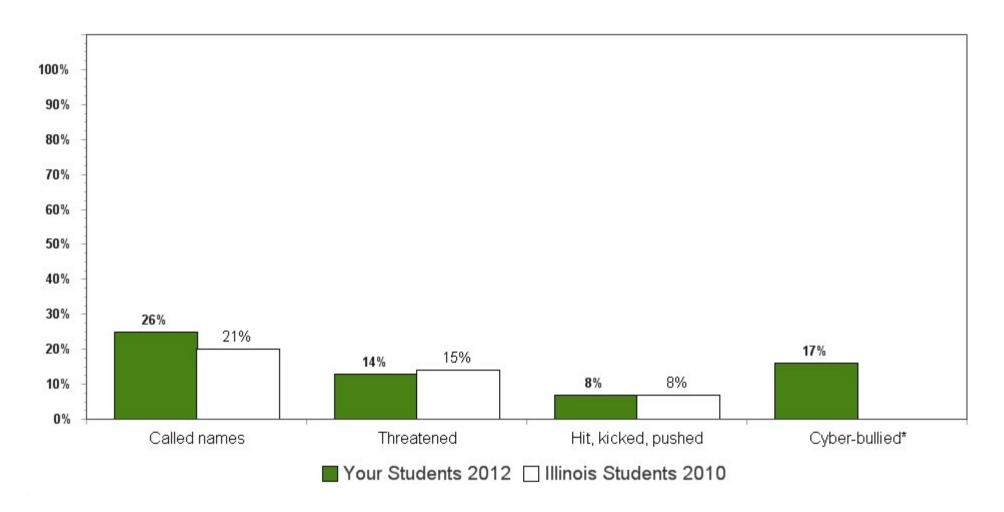

r (a subset of students surveyed).

# Driving Under the Influence in the Past Year Among 10th Grade Youth



# Driving Under the Influence in the Past Year Among 12th Grade Youth



# High School Students Who May Benefit from an Individual Substance Abuse Assessment\* By Grade in 2012



<sup>\*</sup>According to their responses to the CRAFFT Screening questions

#### Bullying Victimization in the Past 12 Months Among 6th Grade Youth



<sup>\*</sup>Question was not included on any 2010 IYS form, therefore no state comparisons can be made

#### Bullying Victimization in the Past 12 Months Among 8th Grade Youth



<sup>\*</sup>Question was not included on any 2010 IYS form, therefore no state comparisons can be made

#### Bullying Victimization in the Past 12 Months Among 10th Grade Youth



<sup>\*</sup>Question was not included on any 2010 IYS form, therefore no state comparisons can be made

#### Bullying Victimization in the Past 12 Months Among 12th Grade Youth



<sup>\*</sup>Question was not included on any 2010 IYS form, therefore no state comparisons can be made

#### Extent of Bullying in the Past 12 Months By Grade in 2012



<sup>\*</sup>Victimized in **ONE OR MORE** of the following ways: called names, threatened, physically assaulted, cyber-bullied

<sup>\*\*</sup> Victimized in ALL of the following ways: called names, threatened, physically assaulted, cyber-bullied

#### Bias-Based Bullying Victimization in the Past 12 Months By Grade in 2012



<sup>\*</sup> Question asked only on IYS high school form

# Dating Violence\* in the Past 12 Months By Grade



<su