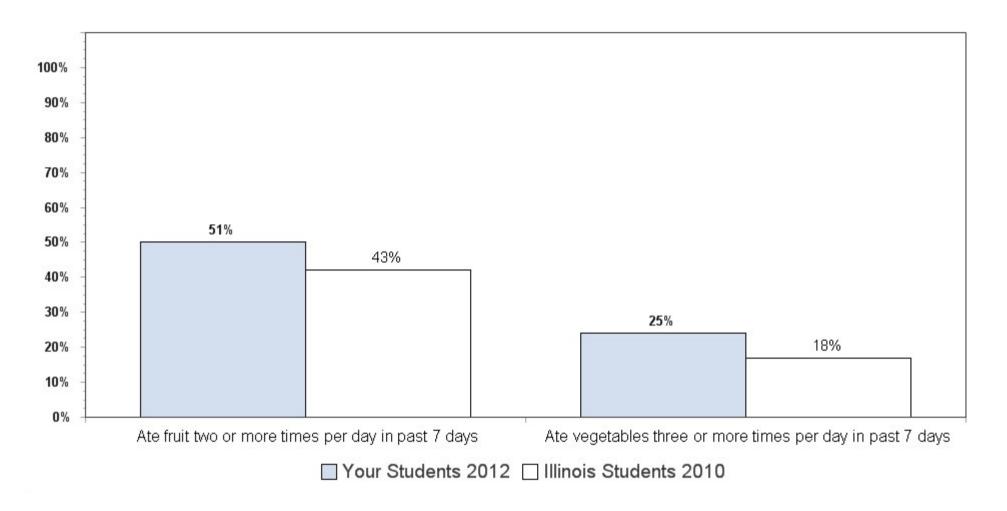

**Summary charts can be helpful** to view multiple questions in one place (e.g., use of different drugs to determine which is the most used) and to compare your results with the scientific sample of Illinois students who participated in the 2010 IYS. State level results from the 2012 IYS will not be available until late fall. IYS state level norms from 2010 are a good benchmark for immediate decision-making because state estimates stay relatively stable across two IYS administration years. To locate the starting page of the <u>Summary Charts</u>, refer to the Table of Contents on the next page.